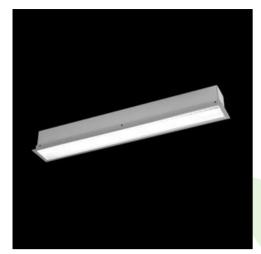

## **Description**

The group of X-line luminaries is made of aluminum profile with opal diffuser or micro-prismatic diffuser. The luminaries may be joined with special connectors providing great freedom in arranging elements of the system and its functionality.

## Mechanical data

| Assembly           | mounted in plasterboard ceilings          |
|--------------------|-------------------------------------------|
| Material           | aluminum                                  |
| Color              | anodised aluminum                         |
| Diffuser           | Micro-PRM (micro-prismatic diffuser PMMA) |
| Impact resistant   | IK04                                      |
| Dimensions [mm]    | 1692 x 80 x 136                           |
| Mounting hole [mm] | 1687 x 70                                 |