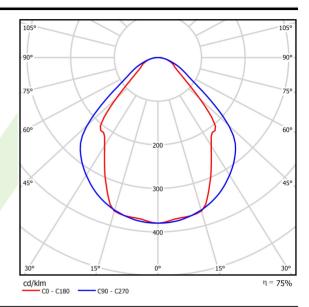

## Light and electrical data

| Light source                              | LED                                       |
|-------------------------------------------|-------------------------------------------|
| Luminous flux LED [lm]                    | 6848                                      |
| LED power [W]                             | 33,7                                      |
| Luminaire luminous flux [lm]              | 5158                                      |
| Power of luminaire [W]                    | 35,3                                      |
| Luminaire's light efficiency [lm/W]       | 146,1                                     |
| Color of the light [K]                    | 4000                                      |
| CRI                                       | >80                                       |
| SDCM (LED sources)                        | 3                                         |
| Beam angle [°]                            | (C0-C180) / (C90-C270) - 82,8° /<br>97,2° |
| Photobiological risk class (IEC/EN 62471) | RG0                                       |
| Protection against electric shock         | I                                         |
| Protection degree                         | IP20/44                                   |
| Voltage                                   | 220240 V, 5060 Hz                         |
| Lifetime of LED sources [h]               | 100000 (1) / 147000 (2)                   |
| Lx/By                                     | L80/B10 (1) / L70/B50 (2)                 |
| Operating temperature range [°C]          | 5 ÷ 30                                    |
| Driver                                    | standard on/off (E)                       |
| Power factor cos φ                        | >0,95                                     |
| Circuit load capacity                     | 16 (B10), 25 (B16), 26(C10), 42 (C16)     |

# A graph of light