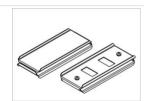

>0,95                                     |
| Circuit load capacity                     | 16 (B10), 25 (B16), 26(C10), 42 (C16)     |



## Mechanical data





| Assembly           | mounted in plasterboard ceilings          |
|--------------------|-------------------------------------------|
| Material           | aluminum                                  |
| Color              | anodised aluminum                         |
| Diffuser           | Micro-PRM (micro-prismatic diffuser PMMA) |
| Impact resistant   | IK04                                      |
| Dimensions [mm]    | 1692 x 80 x 136                           |
| Mounting hole [mm] | 1687 x 70                                 |

# A graph of light



### **Accessories**

Index 0E1XLL-SLED

Name X-LINE Clamp for line luminaires