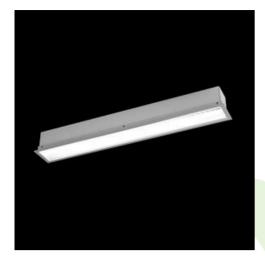

## **Description**

The group of X-line luminaries is made of aluminum profile with opal diffuser or micro-prismatic diffuser. The luminaries may be joined with special connectors providing great freedom in arranging elements of the system and its functionality.

## Mechanical data

| Assembly           | mounted in plasterboard ceilings          |
|--------------------|-------------------------------------------|
| Material           | aluminum                                  |
| Color              | anodised aluminum                         |
| Diffuser           | Micro-PRM (micro-prismatic diffuser PMMA) |
| Impact resistant   | IK04                                      |
| Dimensions [mm]    | 1692 x 80 x 136                           |
| Mounting hole [mm] | 1687 x 70                                 |