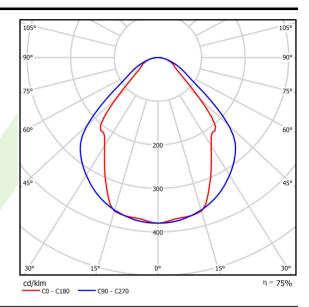

## Light and electrical data

| Light source                              | LED                                       |
|-------------------------------------------|-------------------------------------------|
| Luminous flux LED [lm]                    | 6608                                      |
| LED power [W]                             | 33,7                                      |
| Luminaire luminous flux [lm]              | 4977                                      |
| Power of luminaire [W]                    | 35,3                                      |
| Luminaire's light efficiency [lm/W]       | 141                                       |
| Color of the light [K]                    | 3000                                      |
| CRI                                       | >80                                       |
| SDCM (LED sources)                        | 3                                         |
| Beam angle [°]                            | (C0-C180) / (C90-C270) - 82,8° /<br>97,2° |
| Photobiological risk class (IEC/EN 62471) | RG0                                       |
| Protection against electric shock         | I                                         |
| Protection degree                         | IP20/44                                   |
| Voltage                                   | 220240 V, 5060 Hz                         |
| Lifetime of LED sources [h]               | 100000 (1) / 147000 (2)                   |
| Lx/By                                     | L80/B10 (1) / L70/B50 (2)                 |
| Operating temperature range [°C]          | 5 ÷ 30                                    |
| Driver                                    | standard on/off (E)                       |
| Power factor cos φ                        | >0,95                                     |
| Circuit load capacity                     | 16 (B10), 25 (B16), 26(C10), 42 (C16)     |

# A graph of light