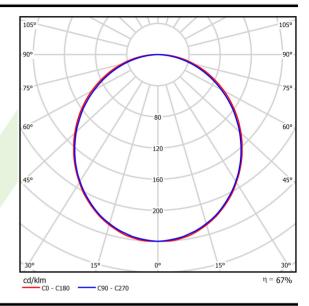

## Light and electrical data

| Light source                              | LED                                       |
|-------------------------------------------|-------------------------------------------|
| Luminous flux LED [lm]                    | 6848                                      |
| LED power [W]                             | 33,7                                      |
| Luminaire luminous flux [lm]              | 4565                                      |
| Power of luminaire [W]                    | 35,3                                      |
| Luminaire's light efficiency [lm/W]       | 129,3                                     |
| Color of the light [K]                    | 4000                                      |
| CRI                                       | >80                                       |
| SDCM (LED sources)                        | 3                                         |
| Beam angle [°]                            | (C0-C180) / (C90-C270) - 109° /<br>107,2° |
| Photobiological risk class (IEC/EN 62471) | RG0                                       |
| Protection against electric shock         | I                                         |
| Protection degree                         | IP20/44                                   |
| Voltage                                   | 220240 V, 5060 Hz                         |
| Lifetime of LED sources [h]               | 100000 (1) / 147000 (2)                   |
| Lx/By                                     | L80/B10 (1) / L70/B50 (2)                 |
| Operating temperature range [°C]          | 5 ÷ 30                                    |
| Driver                                    | DIM DALI (EDD)                            |
| Power factor cos φ                        | >0,95                                     |
| Circuit load capacity                     | 14 (B10), 23 (B16), 22 (C10), 35 (C16)    |

# A graph of light