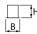

### Mechanical data

| Assembly           | mounted in plasterboard ceilings |
|--------------------|----------------------------------|
| Material           | aluminum                         |
| Color              | anodised aluminum                |
| Diffuser           | PLX (PMMA opal)                  |
| Impact resistant   | IK04                             |
| Dimensions [mm]    | 1692 x 80 x 136                  |
| Mounting hole [mm] | 1687 x 70                        |