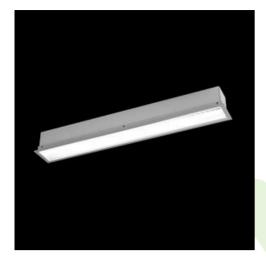

### **Description**

The group of X-line luminaries is made of aluminum profile with opal diffuser or micro-prismatic diffuser. The luminaries may be joined with special connectors providing great freedom in arranging elements of the system and its functionality.

#### **Product information**

| Category | Recessed luminaires                                   |
|----------|-------------------------------------------------------|
| Family   | X-LINE G/K LED LINE                                   |
| Name     | X-LINE G/K LED 6600 PLX EDD 24 840 LINE-EP / L-1692MM |
| Index    | 19.4140.4123.24                                       |

### Mechanical data

| Assembly           | mounted in plasterboard ceilings |
|--------------------|----------------------------------|
| Material           | aluminum                         |
| Color              | anodised aluminum                |
| Diffuser           | PLX (PMMA opal)                  |
| Impact resistant   | IK04                             |
| Dimensions [mm]    | 1692 x 80 x 136                  |
| Mounting hole [mm] | 1687 x 70                        |