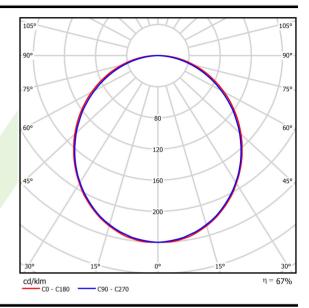

## Light and electrical data

| Light source                              | LED                                       |
|-------------------------------------------|-------------------------------------------|
| Luminous flux LED [lm]                    | 6848                                      |
| LED power [W]                             | 33,7                                      |
| Luminaire luminous flux [lm]              | 4565                                      |
| Power of luminaire [W]                    | 35,3                                      |
| Luminaire's light efficiency [lm/W]       | 129,3                                     |
| Color of the light [K]                    | 4000                                      |
| CRI                                       | >80                                       |
| SDCM (LED sources)                        | 3                                         |
| Beam angle [°]                            | (C0-C180) / (C90-C270) - 109° /<br>107,2° |
| Photobiological risk class (IEC/EN 62471) | RG0                                       |
| Protection against electric shock         | I                                         |
| Protection degree                         | IP20/44                                   |
| Voltage                                   | 220240 V, 5060 Hz                         |
| Lifetime of LED sources [h]               | 100000 (1) / 147000 (2)                   |
| Lx/By                                     | L80/B10 (1) / L70/B50 (2)                 |
| Operating temperature range [°C]          | 5 ÷ 30                                    |
| Driver                                    | standard on/off (E)                       |
| Power factor cos φ                        | >0,95                                     |
| Circuit load capacity                     | 16 (B10), 25 (B16), 26(C10), 42 (C16)     |

# A graph of light