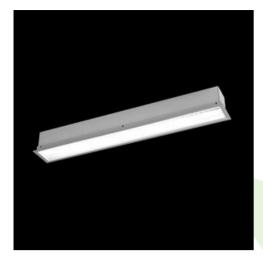

## **Description**

The group of X-line luminaries is made of aluminum profile with opal diffuser or micro-prismatic diffuser. The luminaries may be joined with special connectors providing great freedom in arranging elements of the system and its functionality.

## Mechanical data

| Assembly           | mounted in plasterboard ceilings |
|--------------------|----------------------------------|
| Material           | aluminum                         |
| Color              | anodised aluminum                |
| Diffuser           | PLX (PMMA opal)                  |
| Impact resistant   | IK04                             |
| Dimensions [mm]    | 1692 x 80 x 136                  |
| Mounting hole [mm] | 1687 x 70                        |