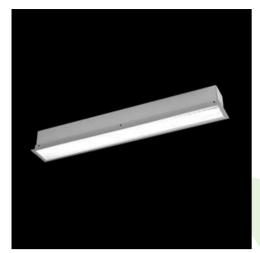

**Product:** X-LINE G/K LED 6600 PLX E 24 830 LINE-EP / L-1692MM

Index: 19.4140.4111.24

## **Description**

The group of X-line luminaries is made of aluminum profile with opal diffuser or micro-prismatic diffuser. The luminaries may be joined with special connectors providing great freedom in arranging elements of the system and its functionality.

## Mechanical data

| Assembly           | mounted in plasterboard ceilings |
|--------------------|----------------------------------|
| Material           | aluminum                         |
| Color              | anodised aluminum                |
| Diffuser           | PLX (PMMA opal)                  |
| Impact resistant   | IK04                             |
| Dimensions [mm]    | 1692 x 80 x 136                  |
| Mounting hole [mm] | 1687 x 70                        |