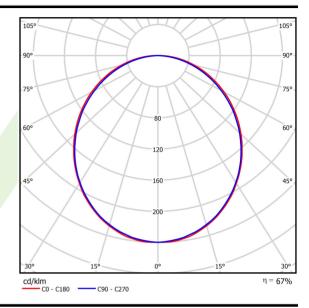

## Light and electrical data

| Light source                              | LED                                       |
|-------------------------------------------|-------------------------------------------|
| Luminous flux LED [lm]                    | 6608                                      |
| LED power [W]                             | 33,7                                      |
| Luminaire luminous flux [lm]              | 4405                                      |
| Power of luminaire [W]                    | 35,3                                      |
| Luminaire's light efficiency [lm/W]       | 124,8                                     |
| Color of the light [K]                    | 3000                                      |
| CRI                                       | >80                                       |
| SDCM (LED sources)                        | 3                                         |
| Beam angle [°]                            | (C0-C180) / (C90-C270) - 109° /<br>107,2° |
| Photobiological risk class (IEC/EN 62471) | RG0                                       |
| Protection against electric shock         | I                                         |
| Protection degree                         | IP20/44                                   |
| Voltage                                   | 220240 V, 5060 Hz                         |
| Lifetime of LED sources [h]               | 100000 (1) / 147000 (2)                   |
| Lx/By                                     | L80/B10 (1) / L70/B50 (2)                 |
| Operating temperature range [°C]          | 5 ÷ 30                                    |
| Driver                                    | standard on/off (E)                       |
| Power factor cos φ                        | >0,95                                     |
| Circuit load capacity                     | 16 (B10), 25 (B16), 26(C10), 42 (C16)     |

# A graph of light