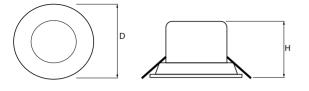

## Mechanical data

| Assembly           | mounted in module ceilings, as well as plasterboard ceilings |
|--------------------|--------------------------------------------------------------|
| Material           | aluminum                                                     |
| Color              | RAL 9010 (white)                                             |
| Diffuser           | Micro-PRM (micro-prismatic diffuser PMMA)                    |
| Impact resistant   | IK04                                                         |
| Weight [kg]        | 0,24                                                         |
| Dimensions [mm]    | Ø100 x 75                                                    |
| Mounting hole [mm] | Ø85                                                          |