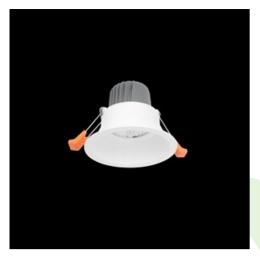

#### Product: BERYL NEW LED O-1 1800 MICRO-PRM EDD 33 IP20/44 830 Index: 19.4034.2113.33

#### Description

Aluminum cast housing. This technology significantly increases possibility of application of particular luminaire due to lower ceiling load since additional cooling radiator is not required. Luminaire is dedicated for prestigious interiors such as hotels, banks and offices of higher standard. Owing to the newest components and renowned producers of LEDs applied it was possible to build such luminaires which save energy consumption comparing with traditional solutions.

## Mechanical data

| Assembly           | mounted in module ceilings, as well as plasterboard ceilings |
|--------------------|--------------------------------------------------------------|
| Material           | aluminum                                                     |
| Color              | RAL 9010 (white)                                             |
| Diffuser           | Micro-PRM (micro-prismatic diffuser PMMA)                    |
| Impact resistant   | IK04                                                         |
| Weight [kg]        | 0,24                                                         |
| Dimensions [mm]    | Ø100 x 75                                                    |
| Mounting hole [mm] | Ø85                                                          |