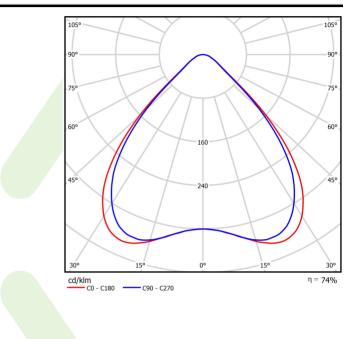

### Light and electrical data

| Light source                              | LED                                          |
|-------------------------------------------|----------------------------------------------|
| Luminous flux LED [Im]                    | 2000                                         |
| LED power [W]                             | 11,3                                         |
| Luminaire luminous flux [lm]              | 1477                                         |
| Power of luminaire [W]                    | 12,8                                         |
| Luminaire's light efficiency [lm/W]       | 115,4                                        |
| Color of the light [K]                    | 3000                                         |
| CRI                                       | 85                                           |
| SDCM (LED sources)                        | 2                                            |
| Beam angle [°]                            | (C0-C180) / (C90-C270) - 89,2° / 87,4°       |
| Photobiological risk class (IEC/EN 62471) | RG0                                          |
| Protection against electric shock         | II                                           |
| Protection degree                         | IP20/44                                      |
| Voltage                                   | 220240 V, 5060 Hz                            |
| Lifetime of LED sources [h]               | 83000 (1) / 100000 (2) / 100000 (3)          |
| Lx/By                                     | L90/B10 (1) / L80/B10 (2) / L70/B10 (3)      |
| Operating temperature range [°C]          | 5 ÷ 30                                       |
| Driver                                    | DIM DALI (EDD)                               |
| Power factor $\cos \phi$                  | >0,95                                        |
| Circuit load capacity                     | 80 (B10), 130 (B16), 100 (C10), 160<br>(C16) |

# A graph of light