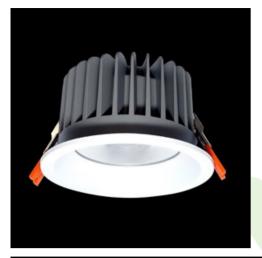

### Description

Aluminum cast housing. This technology significantly increases possibility of application of particular luminaire due to lower ceiling load since additional cooling radiator is not required. Luminaire is dedicated for prestigious interiors such as hotels, banks and offices of higher standard. Owing to the newest components and renowned producers of LEDs applied it was possible to build such luminaires which save energy consumption comparing with traditional solutions.

## Mechanical data

| Assembly           | mounted in module ceilings, as well as<br>plasterboard ceilings |
|--------------------|-----------------------------------------------------------------|
| Material           | aluminum                                                        |
| Color              | RAL 9010 (white)                                                |
| Diffuser           | Micro-PRM (micro-prismatic diffuser PMMA)                       |
| Impact resistant   | IK04                                                            |
| Weight [kg]        | 6                                                               |
| Dimensions [mm]    | Ø165 x 100                                                      |
| Mounting hole [mm] | Ø140                                                            |