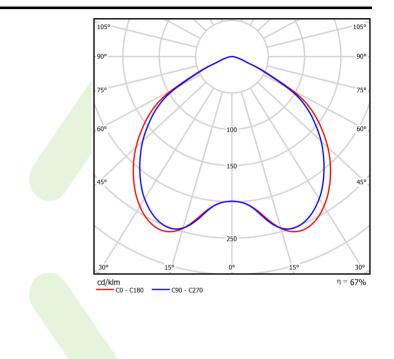

### Light and electrical data

| Light source                              | LED                                         |
|-------------------------------------------|---------------------------------------------|
| Luminous flux LED [lm]                    | 4179                                        |
| LED power [W]                             | 22,5                                        |
| Luminaire luminous flux [lm]              | 2781                                        |
| Power of luminaire [W]                    | 25,5                                        |
| Luminaire's light efficiency [lm/W]       | 109,1                                       |
| Color of the light [K]                    | 3000                                        |
| CRI                                       | 80                                          |
| SDCM (LED sources)                        | 2                                           |
| Beam angle [°]                            | (C0-C180) / (C90-C270) - 113,2° /<br>110,8° |
| Photobiological risk class (IEC/EN 62471) | RG0                                         |
| Protection against electric shock         | II                                          |
| Protection degree                         | IP20/44                                     |
| Voltage                                   | 220240 V, 5060 Hz                           |
| Lifetime of LED sources [h]               | 86000 (1) / 100000 (2) / 100000 (3)         |
| Lx/By                                     | L90/B10 (1) / L80/B10 (2) / L70/B10<br>(3)  |
| Operating temperature range [°C]          | 5 ÷ 30                                      |
| Driver                                    | standard on/off (E)                         |
| Power factor $\cos \phi$                  | >0,95                                       |
| Circuit load capacity                     | 39 (B10), 62 (B16), 65 (C10), 104<br>(C16)  |

# A graph of light