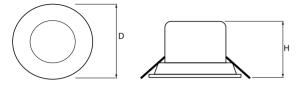

## Mechanical data

| Assembly           | mounted in module ceilings, as well as<br>plasterboard ceilings |
|--------------------|-----------------------------------------------------------------|
| Material           | aluminum                                                        |
| Color              | RAL 9010 (white)                                                |
| Diffuser           | Micro-PRM (micro-prismatic diffuser PMMA)                       |
| Impact resistant   | IK04                                                            |
| Weight [kg]        | 6                                                               |
| Dimensions [mm]    | Ø165 x 100                                                      |
| Mounting hole [mm] | Ø140                                                            |