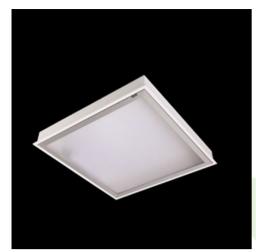

## **Description**

Luminary designed to module and gypsum and cardboard suspended ceilings, equipped with the highly efficient LED panels. Luminary body made from steel sheet, powder coated in white. Optical systems and diffusers mounted in an aluminum frame. Luminary recommended for: emergency departments, intensive care units, and treatment rooms. \*Selected luminary variants are available with ENEC certificate.

|      | าาทเ  | $\sim$ | A つtつ |
|------|-------|--------|-------|
| Mecl | 14111 | L-di   | uala  |
|      |       | ~~:    | -     |

| Assembly           | mounted in module ceilings, as well as plasterboard ceilings |
|--------------------|--------------------------------------------------------------|
| Material           | steel sheet                                                  |
| Color              | RAL 9016 (white)                                             |
| Diffuser           | SHM (hardened mat glass)                                     |
| Impact resistant   | IK08                                                         |
| Dimensions [mm]    | 596 x 596 x 76                                               |
| Mounting hole [mm] | 580 x 580                                                    |