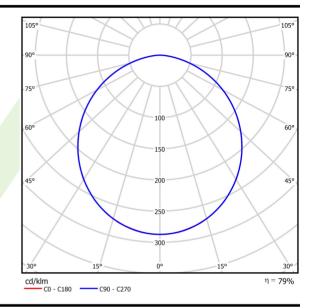

| Light source                              | LED                                         |
|-------------------------------------------|---------------------------------------------|
| Luminous flux LED [lm]                    | 9350/857                                    |
| LED power [W]                             | 43,6/8,8                                    |
| Luminaire luminous flux [lm]              | 7396/678                                    |
| Power of luminaire [W]                    | 48,8/11                                     |
| Luminaire's light efficiency [lm/W]       | 151,6/61,6                                  |
| Color of the light [K]                    | 4000/red colour                             |
| CRI                                       | >80                                         |
| SDCM (LED sources)                        | 3                                           |
| Beam angle [°]                            | (C0-C180) / (C90-C270) - 109,6° /<br>109,6° |
| Photobiological risk class (IEC/EN 62471) | RG0                                         |
| Protection against electric shock         | I                                           |
| Protection degree                         | IP65                                        |
| Voltage                                   | 220240 V, 5060 Hz                           |
| Lifetime of LED sources [h]               | 60000                                       |
| Lx/By                                     | L80/B10                                     |
| Operating temperature range [°C]          | 5 ÷ 30                                      |
| Driver                                    | standard on/off (E)                         |
| Power factor cos φ                        | >0,95                                       |
| Circuit load capacity                     | 7 (B10), 12 (B16), 12 (C10), 19 (C16)       |

## A graph of light