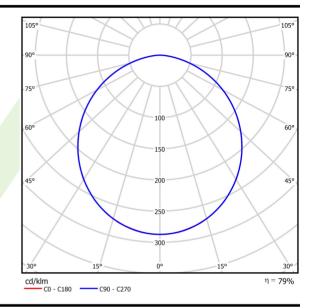

## Light and electrical data

| Light source                              | LED                                         |
|-------------------------------------------|---------------------------------------------|
| Luminous flux LED [lm]                    | 9350/1252                                   |
| LED power [W]                             | 43,6/13,6                                   |
| Luminaire luminous flux [lm]              | 7396/990                                    |
| Power of luminaire [W]                    | 48,8/17                                     |
| Luminaire's light efficiency [lm/W]       | 151,6/58,2                                  |
| Color of the light [K]                    | 4000/blue colour                            |
| CRI                                       | >80                                         |
| SDCM (LED sources)                        | 3                                           |
| Beam angle [°]                            | (C0-C180) / (C90-C270) - 109,6° /<br>109,6° |
| Photobiological risk class (IEC/EN 62471) | RG0                                         |
| Protection against electric shock         | I                                           |
| Protection degree                         | IP65                                        |
| Voltage                                   | 220240 V, 5060 Hz                           |
| Lifetime of LED sources [h]               | 60000                                       |
| Lx/By                                     | L80/B10                                     |
| Operating temperature range [°C]          | 5 ÷ 30                                      |
| Driver                                    | standard on/off (E)                         |
| Power factor cos φ                        | >0,95                                       |
| Circuit load capacity                     | 7 (B10), 12 (B16), 12 (C10), 19 (C16)       |

# A graph of light