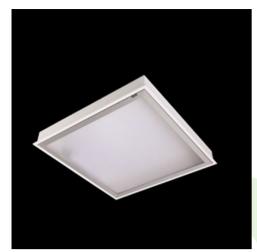

Product: AGAT CLEAN LED 8800/800 SHM E IP65 34 840/BLUE / 600X600 TWO CIRCUIT

Index: 19.4029.3541.34

#### **Description**

Luminary designed to module and gypsum and cardboard suspended ceilings, equipped with the highly efficient LED panels. Luminary body made from steel sheet, powder coated in white. Optical systems and diffusers mounted in an aluminum frame. Luminary recommended for: emergency departments, intensive care units, and treatment rooms. \*Selected luminary variants are available with ENEC certificate.

|      | าาทเ  | $\sim$ | A つtつ |
|------|-------|--------|-------|
| Mecl | 14111 | L-di   | uala  |
|      |       | ~~:    | -     |

| Assembly           | mounted in module ceilings, as well as plasterboard ceilings |
|--------------------|--------------------------------------------------------------|
| Material           | steel sheet                                                  |
| Color              | RAL 9016 (white)                                             |
| Diffuser           | SHM (hardened mat glass)                                     |
| Impact resistant   | IK08                                                         |
| Dimensions [mm]    | 596 x 596 x 76                                               |
| Mounting hole [mm] | 580 x 580                                                    |