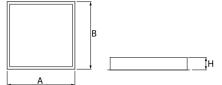

|      | าาทเ  | $\sim$ | A つtつ |
|------|-------|--------|-------|
| Mecl | 14111 | L-di   | uala  |
|      |       | ~~:    | -     |

| Assembly           | mounted in module ceilings, as well as plasterboard ceilings |
|--------------------|--------------------------------------------------------------|
| Material           | steel sheet                                                  |
| Color              | RAL 9016 (white)                                             |
| Diffuser           | SHM (hardened mat glass)                                     |
| Impact resistant   | IK08                                                         |
| Dimensions [mm]    | 596 x 596 x 76                                               |
| Mounting hole [mm] | 580 x 580                                                    |