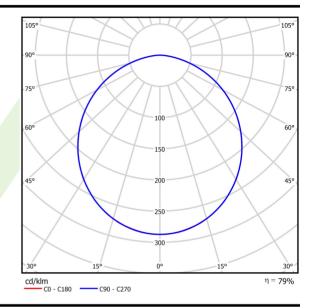

# Light and electrical data

| Light source                              | LED                                         |  |  |
|-------------------------------------------|---------------------------------------------|--|--|
| Luminous flux LED [lm]                    | 5343/857                                    |  |  |
| LED power [W]                             | 24,8/8,8                                    |  |  |
| Luminaire luminous flux [lm]              | 4226/678                                    |  |  |
| Power of luminaire [W]                    | 27,8/11                                     |  |  |
| Luminaire's light efficiency [lm/W]       | 152/61,6                                    |  |  |
| Color of the light [K]                    | 4000/red colour                             |  |  |
| CRI                                       | >80                                         |  |  |
| SDCM (LED sources)                        | 3                                           |  |  |
| Beam angle [°]                            | (C0-C180) / (C90-C270) - 109,6° /<br>109,6° |  |  |
| Photobiological risk class (IEC/EN 62471) | RG0                                         |  |  |
| Protection against electric shock         | I                                           |  |  |
| Protection degree                         | IP65                                        |  |  |
| Voltage                                   | 220240 V, 5060 Hz                           |  |  |
| Lifetime of LED sources [h]               | 60000                                       |  |  |
| Lx/By                                     | L80/B10                                     |  |  |
| Operating temperature range [°C]          | 5 ÷ 30                                      |  |  |
| Driver                                    | standard on/off (E)                         |  |  |
|                                           | >0.0E                                       |  |  |
| Power factor cos φ                        | >0,95                                       |  |  |

# A graph of light