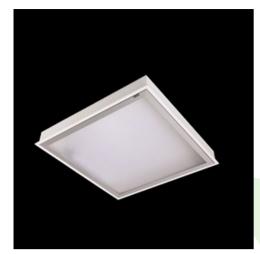

Product: AGAT CLEAN LED 5200/800 SHM E IP65 34 840/RED / 600X600 TWO CIRCUIT

Index: 19.4029.3261.34

## **Description**

Luminary designed to module and gypsum and cardboard suspended ceilings, equipped with the highly efficient LED panels. Luminary body made from steel sheet, powder coated in white. Optical systems and diffusers mounted in an aluminum frame. Luminary recommended for: emergency departments, intensive care units, and treatment rooms.

#### **Product information**

| Category | Clean luminaires - recessed                                         |
|----------|---------------------------------------------------------------------|
| Family   | AGAT CLEAN LED                                                      |
| Name     | AGAT CLEAN LED 5200/800 SHM E IP65 34 840/RED / 600X600 TWO CIRCUIT |
| Index    | 19.4029.3261.34                                                     |
| EAN      | 5902107140434                                                       |

|      | าาทเ   | $\sim$ | A つtつ |
|------|--------|--------|-------|
| Mecl | 14111  | L-di   | uala  |
|      | 100111 | ~~:    | ~~~~  |

| Assembly           | mounted in module ceilings, as well as plasterboard ceilings |
|--------------------|--------------------------------------------------------------|
| Material           | steel sheet                                                  |
| Color              | RAL 9016 (white)                                             |
| Diffuser           | SHM (hardened mat glass)                                     |
| Impact resistant   | IK08                                                         |
| Dimensions [mm]    | 596 x 596 x 76                                               |
| Mounting hole [mm] | 580 x 580                                                    |