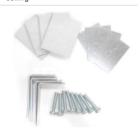

## **Accessories**

Index 2M-X414LKPIPT5

Name Mounting clips set for plasterboard ceiling