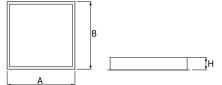

|      | าาทเ   | $\sim$ | A つtつ |
|------|--------|--------|-------|
| Mecl | 14111  | L-di   | uala  |
|      | 100111 | ~~:    | ~~~~  |

| Assembly           | mounted in module ceilings, as well as plasterboard ceilings |
|--------------------|--------------------------------------------------------------|
| Material           | steel sheet                                                  |
| Color              | RAL 9016 (white)                                             |
| Diffuser           | SHM (hardened mat glass)                                     |
| Impact resistant   | IK08                                                         |
| Dimensions [mm]    | 596 x 596 x 76                                               |
| Mounting hole [mm] | 580 x 580                                                    |