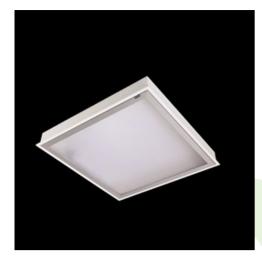

## **Description**

Luminary designed to module and gypsum and cardboard suspended ceilings, equipped with the highly efficient LED panels. Luminary body made from steel sheet, powder coated in white. Optical systems and diffusers mounted in an aluminum frame. Luminary recommended for: emergency departments, intensive care units, and treatment rooms. \*Selected luminary variants are available with ENEC certificate.

| Mechanical data  | Assembly           | mounted in module ceilings, as well as plasterboard ceilings |
|------------------|--------------------|--------------------------------------------------------------|
|                  | Material           | steel sheet                                                  |
| В                | Color              | RAL 9016 (white)                                             |
|                  | Diffuser           | SHM (hardened mat glass)                                     |
| Α Ι              | Impact resistant   | IK08                                                         |
| <del>     </del> | Weight [kg]        | 13,7                                                         |
|                  | Dimensions [mm]    | 1196 x 596 x 76                                              |
|                  | Mounting hole [mm] | 1180 x 580                                                   |