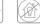

# Light and electrical data

| Light source                              | LED                                         |  |
|-------------------------------------------|---------------------------------------------|--|
| Luminous flux LED [lm]                    | 14026                                       |  |
| LED power [W]                             | 65,4                                        |  |
| Luminaire luminous flux [lm]              | 11095                                       |  |
| Power of luminaire [W]                    | 73,2                                        |  |
| Luminaire's light efficiency [lm/W]       | 151,6                                       |  |
| Color of the light [K]                    | 4000                                        |  |
| CRI                                       | >80                                         |  |
| SDCM (LED sources)                        | 3                                           |  |
| Beam angle [°]                            | (C0-C180) / (C90-C270) - 109,6° /<br>109,6° |  |
| Photobiological risk class (IEC/EN 62471) | RG0                                         |  |
| Protection against electric shock         | I                                           |  |
| Protection degree                         | IP65                                        |  |
| Voltage                                   | 220240 V, 5060 Hz                           |  |
| Lifetime of LED sources [h]               | 100000                                      |  |
| Lx/By                                     | L80/B10                                     |  |
| Operating temperature range [°C]          | 5 ÷ 30                                      |  |
| Driver                                    | DIM DALI (EDD)                              |  |
| Power factor cos φ                        | >0,95                                       |  |
| Circuit load capacity                     | 7 (B10), 11 (B16), 11 (C10), 16 (C16)       |  |

# A graph of light