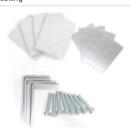

#### **Accessories**

Index 2M-X414LKPIPT5

Name Mounting clips set for plasterboard