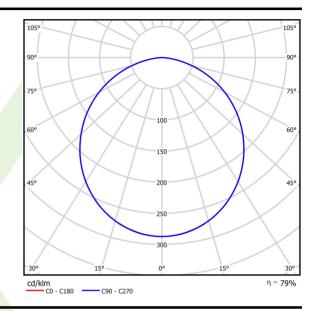

## Light and electrical data

| Light source                              | LED                                         |  |
|-------------------------------------------|---------------------------------------------|--|
| Luminous flux LED [lm]                    | 14026                                       |  |
| LED power [W]                             | 65,4                                        |  |
| Luminaire luminous flux [lm]              | 11095                                       |  |
| Power of luminaire [W]                    | 73,2                                        |  |
| Luminaire's light efficiency [lm/W]       | 151,6                                       |  |
| Color of the light [K]                    | 4000                                        |  |
| CRI                                       | >80                                         |  |
| SDCM (LED sources)                        | 3                                           |  |
| Beam angle [°]                            | (C0-C180) / (C90-C270) - 109,6° /<br>109,6° |  |
| Photobiological risk class (IEC/EN 62471) | RG0                                         |  |
| Protection against electric shock         | I                                           |  |
| Protection degree                         | IP65                                        |  |
| Voltage                                   | 220240 V, 5060 Hz                           |  |
| Lifetime of LED sources [h]               | 100000                                      |  |
| Lx/By                                     | L80/B10                                     |  |
| Operating temperature range [°C]          | 5 ÷ 30                                      |  |
| Driver                                    | standard on/off (E)                         |  |
| Power factor cos φ                        | >0,95                                       |  |
| Circuit load capacity                     | 12(B10), 20 (B16), 19 (C10), 31 (C16)       |  |

# A graph of light