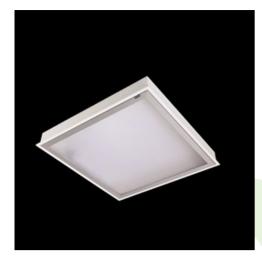

### **Description**

Luminary designed to module and gypsum and cardboard suspended ceilings, equipped with the highly efficient LED panels. Luminary body made from steel sheet, powder coated in white. Optical systems and diffusers mounted in an aluminum frame. Luminary recommended for: emergency departments, intensive care units, and treatment rooms. \*Selected luminary variants are available with ENEC certificate.

| Mechanical data  | Assembly           | mounted in module ceilings, as well as plasterboard ceilings |
|------------------|--------------------|--------------------------------------------------------------|
|                  | Material           | steel sheet                                                  |
| В                | Color              | RAL 9016 (white)                                             |
|                  | Diffuser           | SHM (hardened mat glass)                                     |
| Α Ι              | Impact resistant   | IK08                                                         |
| <del>     </del> | Weight [kg]        | 13,7                                                         |
|                  | Dimensions [mm]    | 1196 x 596 x 76                                              |
|                  | Mounting hole [mm] | 1180 x 580                                                   |