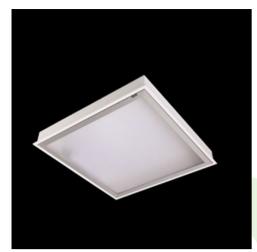

## **Description**

Luminary designed to module and gypsum and cardboard suspended ceilings, equipped with the highly efficient LED panels. Luminary body made from steel sheet, powder coated in white. Optical systems and diffusers mounted in an aluminum frame. Luminary recommended for: emergency departments, intensive care units, and treatment rooms.

| Mechanical data  | Assembly           | mounted in module ceilings, as well as plasterboard ceilings |
|------------------|--------------------|--------------------------------------------------------------|
|                  | Material           | steel sheet                                                  |
| В                | Color              | RAL 9016 (white)                                             |
|                  | Diffuser           | SHM (hardened mat glass)                                     |
| Α Ι              | Impact resistant   | IK08                                                         |
| <del>     </del> | Weight [kg]        | 13,7                                                         |
|                  | Dimensions [mm]    | 1196 x 596 x 76                                              |
|                  | Mounting hole [mm] | 1180 x 580                                                   |