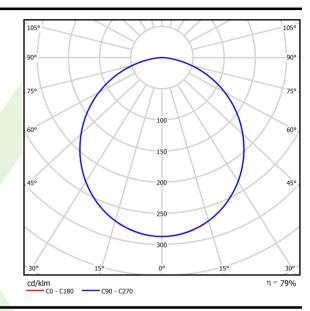

## Light and electrical data

| Light source                              | LED                                         |  |
|-------------------------------------------|---------------------------------------------|--|
| Luminous flux LED [lm]                    | 10686                                       |  |
| LED power [W]                             | 49,6                                        |  |
| Luminaire luminous flux [lm]              | 8453                                        |  |
| Power of luminaire [W]                    | 55,6                                        |  |
| Luminaire's light efficiency [lm/W]       | 152                                         |  |
| Color of the light [K]                    | 4000                                        |  |
| CRI                                       | >80                                         |  |
| SDCM (LED sources)                        | 3                                           |  |
| Beam angle [°]                            | (C0-C180) / (C90-C270) - 109,6° /<br>109,6° |  |
| Photobiological risk class (IEC/EN 62471) | RG0                                         |  |
| Protection against electric shock         | I                                           |  |
| Protection degree                         | IP65                                        |  |
| Voltage                                   | 220240 V, 5060 Hz                           |  |
| Lifetime of LED sources [h]               | 100000                                      |  |
| Lx/By                                     | L80/B10                                     |  |
| Operating temperature range [°C]          | 5 ÷ 30                                      |  |
| Driver                                    | DIM DALI (EDD)                              |  |
| Power factor cos φ                        | >0,95                                       |  |
| ·                                         |                                             |  |

# A graph of light