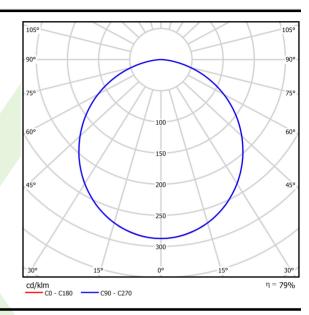

## Light and electrical data

| Light source                              | LED                                         |  |
|-------------------------------------------|---------------------------------------------|--|
| Luminous flux LED [lm]                    | 8014,8                                      |  |
| LED power [W]                             | 37,2                                        |  |
| Luminaire luminous flux [lm]              | 6340                                        |  |
| Power of luminaire [W]                    | 41,7                                        |  |
| Luminaire's light efficiency [lm/W]       | 152                                         |  |
| Color of the light [K]                    | 4000                                        |  |
| CRI                                       | >80                                         |  |
| SDCM (LED sources)                        | 3                                           |  |
| Beam angle [°]                            | (C0-C180) / (C90-C270) - 109,6° /<br>109,6° |  |
| Photobiological risk class (IEC/EN 62471) | RG0                                         |  |
| Protection against electric shock         | I                                           |  |
| Protection degree                         | IP65                                        |  |
| Voltage                                   | 220240 V, 5060 Hz                           |  |
| Lifetime of LED sources [h]               | 100000                                      |  |
| Lx/By                                     | L80/B10                                     |  |
| Operating temperature range [°C]          | 5 ÷ 30                                      |  |
| Driver                                    | standard on/off (E)                         |  |
| Power factor cos φ                        | >0,95                                       |  |
| Circuit load capacity                     | 25 (B10), 40 (B16), 39 (C10), 62 (C16)      |  |

# A graph of light