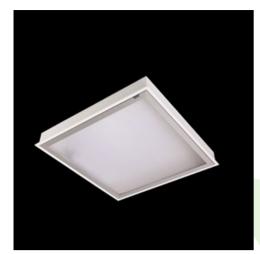

## **Description**

Luminary designed to module and gypsum and cardboard suspended ceilings, equipped with the highly efficient LED panels. Luminary body made from steel sheet, powder coated in white. Optical systems and diffusers mounted in an aluminum frame. Luminary recommended for: emergency departments, intensive care units, and treatment rooms.

| Mechanical data | Assembly           | mounted in module ceilings, as well as plasterboard ceilings |
|-----------------|--------------------|--------------------------------------------------------------|
|                 | Material           | steel sheet                                                  |
| В               | Color              | RAL 9016 (white)                                             |
|                 | Diffuser           | SHM (hardened mat glass)                                     |
| A               | Impact resistant   | IK08                                                         |
| la              | Weight [kg]        | 15,4                                                         |
|                 | Dimensions [mm]    | 1196 x 596 x 76                                              |
|                 | Mounting hole [mm] | 1180 x 580                                                   |