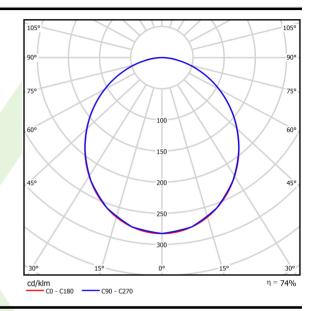

## Light and electrical data

| Light source                              | LED                                       |  |
|-------------------------------------------|-------------------------------------------|--|
| Luminous flux LED [lm]                    | 18702                                     |  |
| LED power [W]                             | 87,2                                      |  |
| Luminaire luminous flux [lm]              | 13933                                     |  |
| Power of luminaire [W]                    | 97,7                                      |  |
| Luminaire's light efficiency [lm/W]       | 142,6                                     |  |
| Color of the light [K]                    | 4000                                      |  |
| CRI                                       | >80                                       |  |
| SDCM (LED sources)                        | 3                                         |  |
| Beam angle [°]                            | (C0-C180) / (C90-C270) - 105° /<br>104,8° |  |
| Photobiological risk class (IEC/EN 62471) | RG0                                       |  |
| Protection against electric shock         | I                                         |  |
| Protection degree                         | IP65                                      |  |
| Voltage                                   | 220240 V, 5060 Hz                         |  |
| Lifetime of LED sources [h]               | 100000                                    |  |
| Lx/By                                     | L80/B10                                   |  |
| Operating temperature range [°C]          | 5 ÷ 30                                    |  |
| Driver                                    | standard on/off (E)                       |  |
| Power factor cos φ                        | >0,95                                     |  |
|                                           | 7 (B10), 12 (B16), 12 (C10), 19 (C16)     |  |

# A graph of light