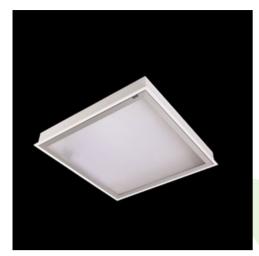

### **Description**

Luminary designed to module and gypsum and cardboard suspended ceilings, equipped with the highly efficient LED panels. Luminary body made from steel sheet, powder coated in white. Optical systems and diffusers mounted in an aluminum frame. Luminary recommended for: emergency departments, intensive care units, and treatment rooms.

| Mechanical data | Assembly           | mounted in module ceilings, as well as plasterboard ceilings |
|-----------------|--------------------|--------------------------------------------------------------|
|                 | Material           | steel sheet                                                  |
| B               | Color              | RAL 9016 (white)                                             |
|                 | Diffuser           | PLX (PMMA opal)                                              |
| Α               | Impact resistant   | IK04                                                         |
| la≱l            | Weight [kg]        | 9,33                                                         |
|                 | Dimensions [mm]    | 1196 x 596 x 76                                              |
|                 | Mounting hole [mm] | 1180 x 580                                                   |