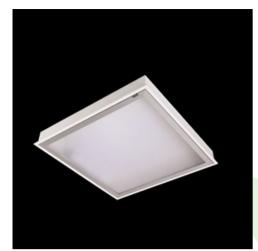

#### **Description**

Luminary designed to module and gypsum and cardboard suspended ceilings, equipped with the highly efficient LED panels. Luminary body made from steel sheet, powder coated in white. Optical systems and diffusers mounted in an aluminum frame. Luminary recommended for: emergency departments, intensive care units, and treatment rooms. \*Selected luminary variants are available with ENEC certificate.

| Mechanical data |   |  | Assembly           | mounted in module ceilings, as well as plasterboard ceilings |
|-----------------|---|--|--------------------|--------------------------------------------------------------|
|                 | В |  | Material           | steel sheet                                                  |
|                 |   |  | Color              | RAL 9016 (white)                                             |
|                 |   |  | Diffuser           | PLX (PMMA opal)                                              |
| Δ               |   |  | Impact resistant   | IK04                                                         |
| <del></del>     |   |  | Dimensions [mm]    | 1196 x 596 x 76                                              |
|                 |   |  | Mounting hole [mm] | 1180 x 580                                                   |