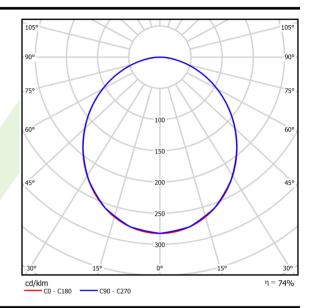

## Light and electrical data

| Light course                              | LED                                       |
|-------------------------------------------|-------------------------------------------|
| Light source                              |                                           |
| Luminous flux LED [lm]                    | 14026                                     |
| LED power [W]                             | 65,4                                      |
| Luminaire luminous flux [lm]              | 10449                                     |
| Power of luminaire [W]                    | 73,2                                      |
| Luminaire's light efficiency [lm/W]       | 142,7                                     |
| Color of the light [K]                    | 4000                                      |
| CRI                                       | >80                                       |
| SDCM (LED sources)                        | 3                                         |
| Beam angle [°]                            | (C0-C180) / (C90-C270) - 105° /<br>104,8° |
| Photobiological risk class (IEC/EN 62471) | RG0                                       |
| Protection against electric shock         | I                                         |
| Protection degree                         | IP65                                      |
| Voltage                                   | 220240 V, 5060 Hz                         |
| Lifetime of LED sources [h]               | 100000                                    |
| Lx/By                                     | L80/B10                                   |
| Operating temperature range [°C]          | 5 ÷ 30                                    |
| Driver                                    | DIM DALI (EDD)                            |
| Power factor cos φ                        | >0,95                                     |
| Circuit load capacity                     | 7 (B10), 11 (B16), 11 (C10), 16 (C16)     |

# A graph of light