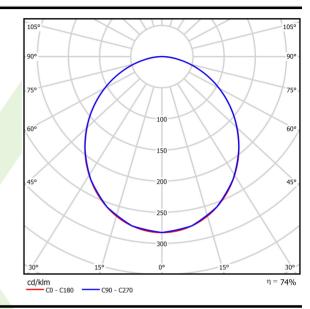

## Light and electrical data

| Light course                              | LED                                       |
|-------------------------------------------|-------------------------------------------|
| Light source                              |                                           |
| Luminous flux LED [lm]                    | 14026                                     |
| LED power [W]                             | 65,4                                      |
| Luminaire luminous flux [lm]              | 10449                                     |
| Power of luminaire [W]                    | 73,2                                      |
| Luminaire's light efficiency [lm/W]       | 142,7                                     |
| Color of the light [K]                    | 4000                                      |
| CRI                                       | >80                                       |
| SDCM (LED sources)                        | 3                                         |
| Beam angle [°]                            | (C0-C180) / (C90-C270) - 105° /<br>104,8° |
| Photobiological risk class (IEC/EN 62471) | RG0                                       |
| Protection against electric shock         | I                                         |
| Protection degree                         | IP65                                      |
| Voltage                                   | 220240 V, 5060 Hz                         |
| Lifetime of LED sources [h]               | 100000                                    |
| Lx/By                                     | L80/B10                                   |
| Operating temperature range [°C]          | 5 ÷ 30                                    |
| Driver                                    | standard on/off (E)                       |
| Power factor cos φ                        | >0,95                                     |
| Circuit load capacity                     | 12(B10), 20 (B16), 19 (C10), 31 (C16)     |

# A graph of light