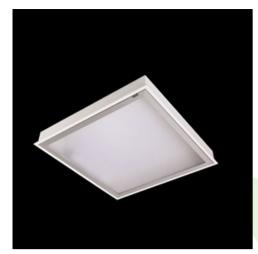

### **Description**

Luminary designed to module and gypsum and cardboard suspended ceilings, equipped with the highly efficient LED panels. Luminary body made from steel sheet, powder coated in white. Optical systems and diffusers mounted in an aluminum frame. Luminary recommended for: emergency departments, intensive care units, and treatment rooms. \*Selected luminary variants are available with ENEC certificate.

| Mechanical data | Assembly           | mounted in module ceilings, as well as plasterboard ceilings |
|-----------------|--------------------|--------------------------------------------------------------|
|                 | Material           | steel sheet                                                  |
| В               | Color              | RAL 9016 (white)                                             |
|                 | Diffuser           | PLX (PMMA opal)                                              |
| Α               | Impact resistant   | IK04                                                         |
| <del> </del>    | Weight [kg]        | 15,79                                                        |
|                 | Dimensions [mm]    | 1196 x 596 x 76                                              |
|                 | Mounting hole [mm] | 1180 x 580                                                   |