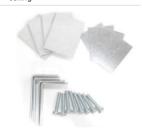

## **Accessories**

Index 2M-X414LKPIPT5

Name Mounting clips set for plasterboard ceiling