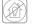

## Light and electrical data

| Linkt assuran                             | 1.50                                      |
|-------------------------------------------|-------------------------------------------|
| Light source                              | LED                                       |
| Luminous flux LED [lm]                    | 13326                                     |
| LED power [W]                             | 65,4                                      |
| Luminaire luminous flux [lm]              | 9928                                      |
| Power of luminaire [W]                    | 73,2                                      |
| Luminaire's light efficiency [lm/W]       | 135,6                                     |
| Color of the light [K]                    | 3000                                      |
| CRI                                       | >80                                       |
| SDCM (LED sources)                        | 3                                         |
| Beam angle [°]                            | (C0-C180) / (C90-C270) - 105° /<br>104,8° |
| Photobiological risk class (IEC/EN 62471) | RG0                                       |
| Protection against electric shock         | I                                         |
| Protection degree                         | IP65                                      |
| Voltage                                   | 220240 V, 5060 Hz                         |
| Lifetime of LED sources [h]               | 100000                                    |
| Lx/By                                     | L80/B10                                   |
| Operating temperature range [°C]          | 5 ÷ 30                                    |
|                                           |                                           |
| Driver                                    | standard on/off (E)                       |
| Driver Power factor cos φ                 | standard on/off (E)<br>>0,95              |

# A graph of light