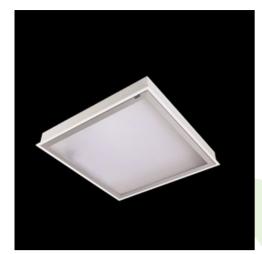

#### **Description**

Luminary designed to module and gypsum and cardboard suspended ceilings, equipped with the highly efficient LED panels. Luminary body made from steel sheet, powder coated in white. Optical systems and diffusers mounted in an aluminum frame. Luminary recommended for: emergency departments, intensive care units, and treatment rooms. \*Selected luminary variants are available with ENEC certificate.

| Mechanical data |   |   | Assembly           | mounted in module ceilings, as well as plasterboard ceilings |
|-----------------|---|---|--------------------|--------------------------------------------------------------|
|                 | В | В | Material           | steel sheet                                                  |
|                 |   |   | Color              | RAL 9016 (white)                                             |
|                 |   |   | Diffuser           | PLX (PMMA opal)                                              |
| Δ               |   |   | Impact resistant   | IK04                                                         |
| <del></del>     |   |   | Dimensions [mm]    | 1196 x 596 x 76                                              |
|                 |   |   | Mounting hole [mm] | 1180 x 580                                                   |