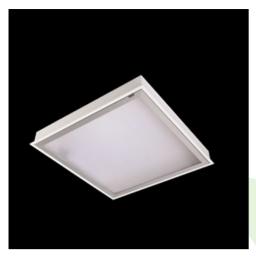

## Description

Luminary designed to module and gypsum and cardboard suspended ceilings, equipped with the highly efficient LED panels. Luminary body made from steel sheet, powder coated in white. Optical systems and diffusers mounted in an aluminum frame. Luminary recommended for: emergency departments, intensive care units, and treatment rooms.