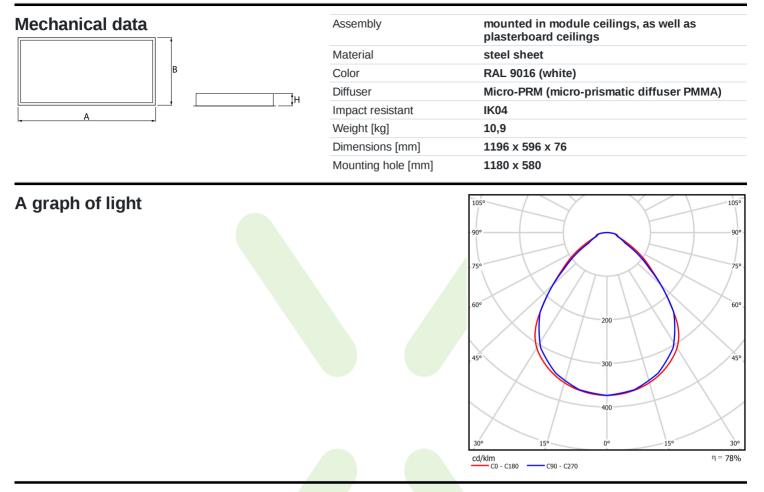

## Light and electrical data

| Light source                              | LED                                   |
|-------------------------------------------|---------------------------------------|
| Luminous flux LED [lm]                    | 18702                                 |
| LED power [W]                             | 87,2                                  |
| Luminaire luminous flux [lm]              | 14606                                 |
| Power of luminaire [W]                    | 97,7                                  |
| Luminaire's light efficiency [lm/W]       | 149,5                                 |
| Color of the light [K]                    | 4000                                  |
| CRI                                       | >80                                   |
| SDCM (LED sources)                        | 3                                     |
| Beam angle [°]                            | (C0-C180) / (C90-C270) - 89° / 89°    |
| Photobiological risk class (IEC/EN 62471) | RG0                                   |
| Protection against electric shock         | I                                     |
| Protection degree                         | IP65                                  |
| Voltage                                   | 220240 V, 5060 Hz                     |
| Lifetime of LED sources [h]               | 100000                                |
| Lx/By                                     | L80/B10                               |
| Operating temperature range [°C]          | 5 ÷ 30                                |
| Driver                                    | DIM DALI (EDD)                        |
| Power factor cos φ                        | >0,95                                 |
| Circuit load capacity                     | 7 (B10), 11 (B16), 11 (C10), 16 (C16) |
|                                           |                                       |