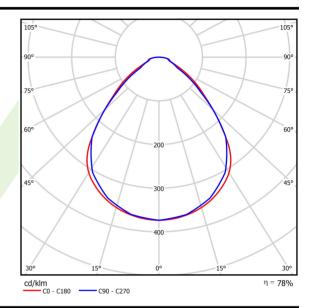

### Light and electrical data

| Light course                                                               | LED                                              |
|----------------------------------------------------------------------------|--------------------------------------------------|
| Light source                                                               |                                                  |
| Luminous flux LED [lm]                                                     | 17766                                            |
| LED power [W]                                                              | 87,2                                             |
| Luminaire luminous flux [lm]                                               | 13875                                            |
| Power of luminaire [W]                                                     | 97,7                                             |
| Luminaire's light efficiency [lm/W]                                        | 142                                              |
| Color of the light [K]                                                     | 3000                                             |
| CRI                                                                        | >80                                              |
| SDCM (LED sources)                                                         | 3                                                |
| Beam angle [°]                                                             | (C0-C180) / (C90-C270) - 89° / 89°               |
| Photobiological risk class (IEC/EN 62471)                                  | RG0                                              |
| Protection against electric shock                                          | I                                                |
| -                                                                          | -                                                |
| Protection degree                                                          | IP65                                             |
| Protection degree Voltage                                                  | IP65<br>220240 V, 5060 Hz                        |
|                                                                            |                                                  |
| Voltage                                                                    | 220240 V, 5060 Hz                                |
| Voltage Lifetime of LED sources [h]                                        | 220240 V, 5060 Hz<br>100000                      |
| Voltage Lifetime of LED sources [h] Lx/By                                  | 220240 V, 5060 Hz<br>100000<br>L80/B10           |
| Voltage Lifetime of LED sources [h] Lx/By Operating temperature range [°C] | 220240 V, 5060 Hz<br>100000<br>L80/B10<br>5 ÷ 30 |

# A graph of light