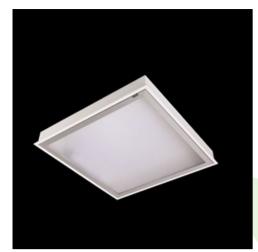

### **Description**

Luminary designed to module and gypsum and cardboard suspended ceilings, equipped with the highly efficient LED panels. Luminary body made from steel sheet, powder coated in white. Optical systems and diffusers mounted in an aluminum frame. Luminary recommended for: emergency departments, intensive care units, and treatment rooms.

| Mechanical data                                    | Assembly           | mounted in module ceilings, as well as plasterboard ceilings |
|----------------------------------------------------|--------------------|--------------------------------------------------------------|
|                                                    | Material           | steel sheet                                                  |
| В                                                  | Color              | RAL 9016 (white)                                             |
|                                                    | Diffuser           | Micro-PRM (micro-prismatic diffuser PMMA)                    |
| Δ                                                  | Impact resistant   | IK04                                                         |
| l <del>4                                    </del> | Dimensions [mm]    | 1196 x 596 x 76                                              |
|                                                    | Mounting hole [mm] | 1180 x 580                                                   |