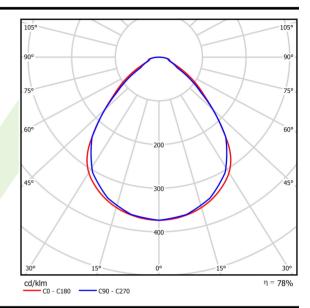

## Light and electrical data

| Light source                              | LED                                   |
|-------------------------------------------|---------------------------------------|
| Luminous flux LED [lm]                    | 13326                                 |
| LED power [W]                             | 65,4                                  |
| Luminaire luminous flux [lm]              | 10408                                 |
| Power of luminaire [W]                    | 73,2                                  |
| Luminaire's light efficiency [lm/W]       | 142,2                                 |
| Color of the light [K]                    | 3000                                  |
| CRI                                       | >80                                   |
| SDCM (LED sources)                        | 3                                     |
| Beam angle [°]                            | (C0-C180) / (C90-C270) - 89° / 89°    |
| Photobiological risk class (IEC/EN 62471) | RG0                                   |
| Protection against electric shock         | I                                     |
| Protection degree                         | IP65                                  |
| Voltage                                   | 220240 V, 5060 Hz                     |
| Lifetime of LED sources [h]               | 100000                                |
| Lx/By                                     | L80/B10                               |
| Operating temperature range [°C]          | 5 ÷ 30                                |
| Driver                                    | standard on/off (E)                   |
| Power factor cos φ                        | >0,95                                 |
| Circuit load capacity                     | 12(B10), 20 (B16), 19 (C10), 31 (C16) |

# A graph of light