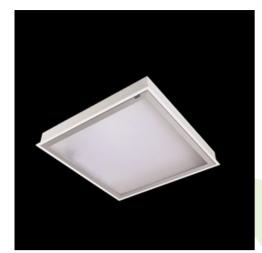

Product: AGAT CLEAN LED 13200 MICRO-PRM E IP65 34 830 / 1200X600

Index: 19.4028.1311.34

#### **Description**

Luminary designed to module and gypsum and cardboard suspended ceilings, equipped with the highly efficient LED panels. Luminary body made from steel sheet, powder coated in white. Optical systems and diffusers mounted in an aluminum frame. Luminary recommended for: emergency departments, intensive care units, and treatment rooms. \*Selected luminary variants are available with ENEC certificate.

#### **Product information**

| Category | Clean luminaires - recessed                             |
|----------|---------------------------------------------------------|
| Family   | AGAT CLEAN LED                                          |
| Name     | AGAT CLEAN LED 13200 MICRO-PRM E IP65 34 830 / 1200X600 |
| Index    | 19.4028.1311.34                                         |
| EAN      | 5902023885594                                           |

| Mechanical data                                    | Assembly           | mounted in module ceilings, as well as plasterboard ceilings |
|----------------------------------------------------|--------------------|--------------------------------------------------------------|
|                                                    | Material           | steel sheet                                                  |
| В                                                  | Color              | RAL 9016 (white)                                             |
|                                                    | Diffuser           | Micro-PRM (micro-prismatic diffuser PMMA)                    |
| Δ                                                  | Impact resistant   | IK04                                                         |
| l <del>4                                    </del> | Dimensions [mm]    | 1196 x 596 x 76                                              |
|                                                    | Mounting hole [mm] | 1180 x 580                                                   |