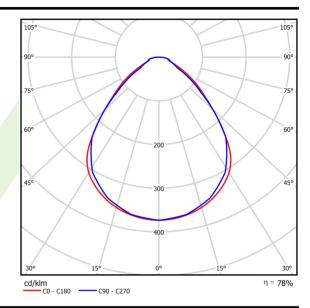

### Light and electrical data

| Light source                              | LED                                       |
|-------------------------------------------|-------------------------------------------|
| Luminous flux LED [lm]                    | 10686                                     |
| LED power [W]                             | 49,6                                      |
| Luminaire luminous flux [lm]              | 8346                                      |
| Power of luminaire [W]                    | 55,6                                      |
| Luminaire's light efficiency [lm/W]       | 150,1                                     |
| Color of the light [K]                    | 4000                                      |
| CRI                                       | >80                                       |
| SDCM (LED sources)                        | 3                                         |
| Beam angle [°]                            | (C0-C180) / (C90-C270) - 89° / 89°        |
| Photobiological risk class (IEC/EN 62471) | RG0                                       |
| Protection against electric shock         | I                                         |
| Protection degree                         | IP65                                      |
| Voltage                                   | 220240 V, 5060 Hz                         |
| Lifetime of LED sources [h]               | 100000                                    |
| Lx/By                                     | L80/B10                                   |
| Operating temperature range [°C]          | 5 ÷ 30                                    |
| Driver                                    | DIM DALI (EDD)                            |
| Power factor cos φ                        | >0,95                                     |
| Circuit load capacity                     | 14 (B10), 23 (B16), 22 (C10), 35<br>(C16) |

# A graph of light