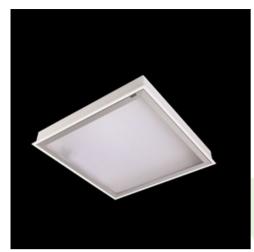

Product: AGAT CLEAN LED 10400 MICRO-PRM EDD IP65 34 840 / 1200X600

Index: 19.4028.1223.34

### **Description**

Luminary designed to module and gypsum and cardboard suspended ceilings, equipped with the highly efficient LED panels. Luminary body made from steel sheet, powder coated in white. Optical systems and diffusers mounted in an aluminum frame. Luminary recommended for: emergency departments, intensive care units, and treatment rooms.

| Mechanical data                                    | Assembly           | mounted in module ceilings, as well as plasterboard ceilings |
|----------------------------------------------------|--------------------|--------------------------------------------------------------|
|                                                    | Material           | steel sheet                                                  |
| В                                                  | Color              | RAL 9016 (white)                                             |
|                                                    | Diffuser           | Micro-PRM (micro-prismatic diffuser PMMA)                    |
| Δ                                                  | Impact resistant   | IK04                                                         |
| l <del>4                                    </del> | Dimensions [mm]    | 1196 x 596 x 76                                              |
|                                                    | Mounting hole [mm] | 1180 x 580                                                   |