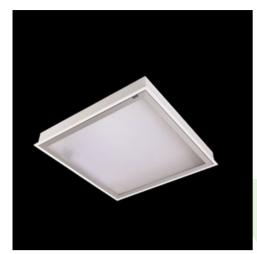

Product: AGAT CLEAN LED 10400 MICRO-PRM E IP65 34 840 / 1200X600

Index: 19.4028.1221.34

### **Description**

Luminary designed to module and gypsum and cardboard suspended ceilings, equipped with the highly efficient LED panels. Luminary body made from steel sheet, powder coated in white. Optical systems and diffusers mounted in an aluminum frame. Luminary recommended for: emergency departments, intensive care units, and treatment rooms.

| Mechanical data                                    | Assembly           | mounted in module ceilings, as well as plasterboard ceilings |
|----------------------------------------------------|--------------------|--------------------------------------------------------------|
|                                                    | Material           | steel sheet                                                  |
| В                                                  | Color              | RAL 9016 (white)                                             |
|                                                    | Diffuser           | Micro-PRM (micro-prismatic diffuser PMMA)                    |
| Δ                                                  | Impact resistant   | IK04                                                         |
| l <del>4                                    </del> | Dimensions [mm]    | 1196 x 596 x 76                                              |
|                                                    | Mounting hole [mm] | 1180 x 580                                                   |