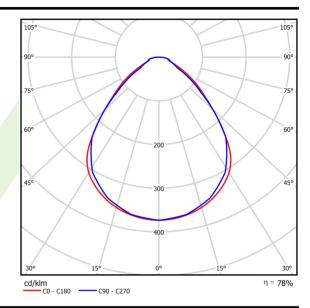

### Light and electrical data

| Light source                              | LED                                       |
|-------------------------------------------|-------------------------------------------|
| Luminous flux LED [lm]                    | 10686                                     |
| LED power [W]                             | 49,6                                      |
| Luminaire luminous flux [lm]              | 8346                                      |
| Power of luminaire [W]                    | 55,6                                      |
| Luminaire's light efficiency [lm/W]       | 150,1                                     |
| Color of the light [K]                    | 4000                                      |
| CRI                                       | >80                                       |
| SDCM (LED sources)                        | 3                                         |
| Beam angle [°]                            | (C0-C180) / (C90-C270) - 89° / 89°        |
| Photobiological risk class (IEC/EN 62471) | RG0                                       |
| Protection against electric shock         | I                                         |
| Protection degree                         | IP65                                      |
| Voltage                                   | 220240 V, 5060 Hz                         |
| Lifetime of LED sources [h]               | 100000                                    |
| Lx/By                                     | L80/B10                                   |
| Operating temperature range [°C]          | 5 ÷ 30                                    |
| Driver                                    | standard on/off (E)                       |
| Power factor cos φ                        | >0,95                                     |
| Circuit load capacity                     | 16 (B10), 26 (B16), 23 (C10), 37<br>(C16) |

# A graph of light