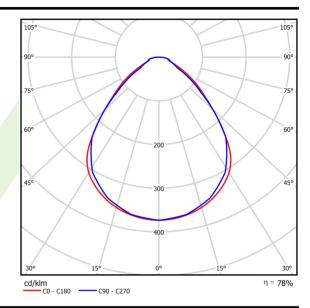

#### Light and electrical data

| Light source                              | LED                                    |
|-------------------------------------------|----------------------------------------|
| Luminous flux LED [lm]                    | 10152                                  |
| LED power [W]                             | 49,6                                   |
| Luminaire luminous flux [lm]              | 7929                                   |
| Power of luminaire [W]                    | 55,6                                   |
| Luminaire's light efficiency [lm/W]       | 142,6                                  |
| Color of the light [K]                    | 3000                                   |
| CRI                                       | >80                                    |
| SDCM (LED sources)                        | 3                                      |
| Beam angle [°]                            | (C0-C180) / (C90-C270) - 89° / 89°     |
| Photobiological risk class (IEC/EN 62471) | RG0                                    |
| Protection against electric shock         | I                                      |
| Protection degree                         | IP65                                   |
| Voltage                                   | 220240 V, 5060 Hz                      |
| Lifetime of LED sources [h]               | 100000                                 |
| Lx/By                                     | L80/B10                                |
| Operating temperature range [°C]          | 5 ÷ 30                                 |
| Driver                                    | standard on/off (E)                    |
| Power factor cos φ                        | >0,95                                  |
| Circuit load capacity                     | 16 (B10), 26 (B16), 23 (C10), 37 (C16) |

# A graph of light