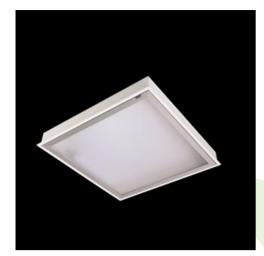

## **Description**

Luminary designed to module and gypsum and cardboard suspended ceilings, equipped with the highly efficient LED panels. Luminary body made from steel sheet, powder coated in white. Optical systems and diffusers mounted in an aluminum frame. Luminary recommended for: emergency departments, intensive care units, and treatment rooms.

| Mechanical data                                    | Assembly           | mounted in module ceilings, as well as plasterboard ceilings |
|----------------------------------------------------|--------------------|--------------------------------------------------------------|
|                                                    | Material           | steel sheet                                                  |
| В                                                  | Color              | RAL 9016 (white)                                             |
|                                                    | Diffuser           | Micro-PRM (micro-prismatic diffuser PMMA)                    |
| Δ                                                  | Impact resistant   | IK04                                                         |
| l <del>4                                    </del> | Dimensions [mm]    | 1196 x 596 x 76                                              |
|                                                    | Mounting hole [mm] | 1180 x 580                                                   |