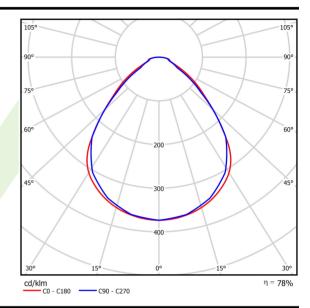

## Light and electrical data

| Light source                              | LED                                    |
|-------------------------------------------|----------------------------------------|
| Luminous flux LED [lm]                    | 8014,8                                 |
| LED power [W]                             | 37,2                                   |
| Luminaire luminous flux [lm]              | 6260                                   |
| Power of luminaire [W]                    | 41,7                                   |
| Luminaire's light efficiency [lm/W]       | 150,1                                  |
| Color of the light [K]                    | 4000                                   |
| CRI                                       | >80                                    |
| SDCM (LED sources)                        | 3                                      |
| Beam angle [°]                            | (C0-C180) / (C90-C270) - 89° / 89°     |
| Photobiological risk class (IEC/EN 62471) | RG0                                    |
| Protection against electric shock         | I                                      |
| Protection degree                         | IP65                                   |
| Voltage                                   | 220240 V, 5060 Hz                      |
| Lifetime of LED sources [h]               | 100000                                 |
| Lx/By                                     | L80/B10                                |
| Operating temperature range [°C]          | 5 ÷ 30                                 |
| Driver                                    | DIM DALI (EDD)                         |
| Power factor cos φ                        | >0,95                                  |
| Circuit load capacity                     | 14 (B10), 23 (B16), 22 (C10), 35 (C16) |

# A graph of light