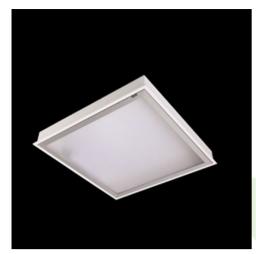

#### **Description**

Luminary designed to module and gypsum and cardboard suspended ceilings, equipped with the highly efficient LED panels. Luminary body made from steel sheet, powder coated in white. Optical systems and diffusers mounted in an aluminum frame. Luminary recommended for: emergency departments, intensive care units, and treatment rooms.

| Mechanical data                                    | Assembly           | mounted in module ceilings, as well as plasterboard ceilings |
|----------------------------------------------------|--------------------|--------------------------------------------------------------|
|                                                    | Material           | steel sheet                                                  |
| В                                                  | Color              | RAL 9016 (white)                                             |
|                                                    | Diffuser           | Micro-PRM (micro-prismatic diffuser PMMA)                    |
| Δ                                                  | Impact resistant   | IK04                                                         |
| l <del>4                                    </del> | Dimensions [mm]    | 1196 x 596 x 76                                              |
|                                                    | Mounting hole [mm] | 1180 x 580                                                   |