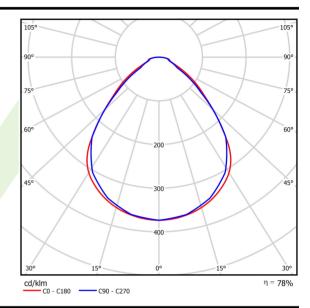

#### Light and electrical data

| Light source                              | LED                                    |
|-------------------------------------------|----------------------------------------|
| Luminous flux LED [lm]                    | 8014,8                                 |
| LED power [W]                             | 37,2                                   |
| Luminaire luminous flux [lm]              | 6260                                   |
| Power of luminaire [W]                    | 41,7                                   |
| Luminaire's light efficiency [lm/W]       | 150,1                                  |
| Color of the light [K]                    | 4000                                   |
| CRI                                       | >80                                    |
| SDCM (LED sources)                        | 3                                      |
| Beam angle [°]                            | (C0-C180) / (C90-C270) - 89° / 89°     |
| Photobiological risk class (IEC/EN 62471) | RG0                                    |
| Protection against electric shock         | I                                      |
| Protection degree                         | IP65                                   |
| Voltage                                   | 220240 V, 5060 Hz                      |
| Lifetime of LED sources [h]               | 100000                                 |
| Lx/By                                     | L80/B10                                |
| Operating temperature range [°C]          | 5 ÷ 30                                 |
| Driver                                    | standard on/off (E)                    |
| Power factor cos φ                        | >0,95                                  |
| Circuit load capacity                     | 25 (B10), 40 (B16), 39 (C10), 62 (C16) |

# A graph of light