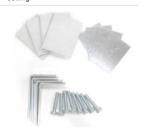

### **Accessories**

Index 2M-X414LKPIPT5

Name Mounting clips set for plasterboard ceiling