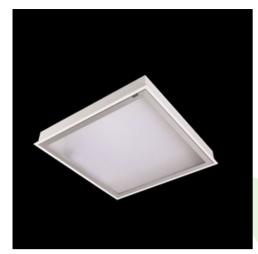

## **Description**

Luminary designed to module and gypsum and cardboard suspended ceilings, equipped with the highly efficient LED panels. Luminary body made from steel sheet, powder coated in white. Optical systems and diffusers mounted in an aluminum frame. Luminary recommended for: emergency departments, intensive care units, and treatment rooms.

| Mechanical data                                    | Assembly           | mounted in module ceilings, as well as plasterboard ceilings |
|----------------------------------------------------|--------------------|--------------------------------------------------------------|
|                                                    | Material           | steel sheet                                                  |
| В                                                  | Color              | RAL 9016 (white)                                             |
|                                                    | Diffuser           | Micro-PRM (micro-prismatic diffuser PMMA)                    |
| Δ                                                  | Impact resistant   | IK04                                                         |
| l <del>4                                    </del> | Dimensions [mm]    | 1196 x 596 x 76                                              |
|                                                    | Mounting hole [mm] | 1180 x 580                                                   |