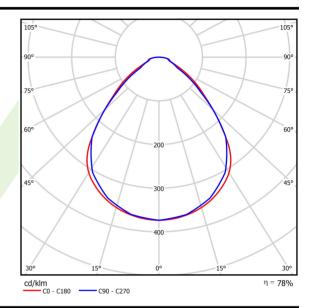

### Light and electrical data

| Light source                              | LED                                    |
|-------------------------------------------|----------------------------------------|
| Luminous flux LED [lm]                    | 7614                                   |
| LED power [W]                             | 37,2                                   |
| Luminaire luminous flux [lm]              | 5947                                   |
| Power of luminaire [W]                    | 41,7                                   |
| Luminaire's light efficiency [lm/W]       | 142,6                                  |
| Color of the light [K]                    | 3000                                   |
| CRI                                       | >80                                    |
| SDCM (LED sources)                        | 3                                      |
| Beam angle [°]                            | (C0-C180) / (C90-C270) - 89° / 89°     |
| Photobiological risk class (IEC/EN 62471) | RG0                                    |
| Protection against electric shock         | I                                      |
| Protection degree                         | IP65                                   |
| Voltage                                   | 220240 V, 5060 Hz                      |
| Lifetime of LED sources [h]               | 100000                                 |
| Lx/By                                     | L80/B10                                |
| Operating temperature range [°C]          | 5 ÷ 30                                 |
| Driver                                    | standard on/off (E)                    |
| Power factor cos φ                        | >0,95                                  |
| Circuit load capacity                     | 25 (B10), 40 (B16), 39 (C10), 62 (C16) |

# A graph of light