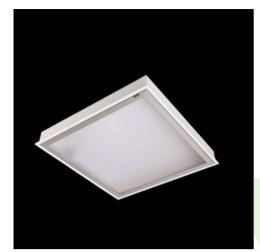

## **Description**

Luminary designed to module and gypsum and cardboard suspended ceilings, equipped with the highly efficient LED panels. Luminary body made from steel sheet, powder coated in white. Optical systems and diffusers mounted in an aluminum frame. Luminary recommended for: emergency departments, intensive care units, and treatment rooms.

| Mechanical data                                    | Assembly           | mounted in module ceilings, as well as plasterboard ceilings |
|----------------------------------------------------|--------------------|--------------------------------------------------------------|
|                                                    | Material           | steel sheet                                                  |
| В                                                  | Color              | RAL 9016 (white)                                             |
|                                                    | Diffuser           | Micro-PRM (micro-prismatic diffuser PMMA)                    |
| Δ                                                  | Impact resistant   | IK04                                                         |
| l <del>4                                    </del> | Dimensions [mm]    | 1196 x 596 x 76                                              |
|                                                    | Mounting hole [mm] | 1180 x 580                                                   |