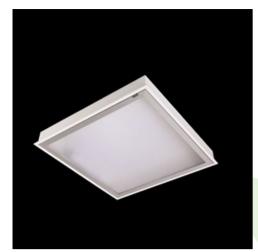

Product: AGAT CLEAN LED 13200 MICRO-PRM SH E IP65 34 840 / 1200X600

Index: 19.4028.4321.34

### **Description**

Luminary designed to module and gypsum and cardboard suspended ceilings, equipped with the highly efficient LED panels. Luminary body made from steel sheet, powder coated in white. Optical systems and diffusers mounted in an aluminum frame. Luminary recommended for: emergency departments, intensive care units, and treatment rooms. \*Selected luminary variants are available with ENEC certificate.

#### **Product information**

| Category | Clean luminaires - recessed                                |
|----------|------------------------------------------------------------|
| Family   | AGAT CLEAN LED                                             |
| Name     | AGAT CLEAN LED 13200 MICRO-PRM SH E IP65 34 840 / 1200X600 |
| Index    | 19.4028.4321.34                                            |
| EAN      | 5902023885976                                              |

| Mechanical data | Assembly           | mounted in module ceilings, as well as plasterboard ceilings     |
|-----------------|--------------------|------------------------------------------------------------------|
|                 | Material           | steel sheet                                                      |
| В               | Color              | RAL 9016 (white)                                                 |
|                 | Diffuser           | Micro-PRM SH (micro-prismatic diffuser PMMA with hardened glass) |
| A               | Impact resistant   | IK08                                                             |
|                 | Weight [kg]        | 15,82                                                            |
|                 | Dimensions [mm]    | 1196 x 596 x 76                                                  |
|                 | Mounting hole [mm] | 1180 x 580                                                       |