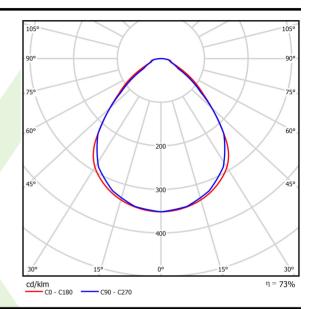

## Light and electrical data

| Light source                              | LED                                   |
|-------------------------------------------|---------------------------------------|
| Luminous flux LED [lm]                    | 14026                                 |
| LED power [W]                             | 65,4                                  |
| Luminaire luminous flux [lm]              | 10281                                 |
| Power of luminaire [W]                    | 73,2                                  |
| Luminaire's light efficiency [lm/W]       | 140,5                                 |
| Color of the light [K]                    | 4000                                  |
| CRI                                       | >80                                   |
| SDCM (LED sources)                        | 3                                     |
| Beam angle [°]                            | (C0-C180) / (C90-C270) - 89° / 89°    |
| Photobiological risk class (IEC/EN 62471) | RG0                                   |
| Protection against electric shock         | I                                     |
| Protection degree                         | IP65                                  |
| Voltage                                   | 220240 V, 5060 Hz                     |
| Lifetime of LED sources [h]               | 100000                                |
| Lx/By                                     | L80/B10                               |
| Operating temperature range [°C]          | 5 ÷ 30                                |
| Driver                                    | standard on/off (E)                   |
| Power factor cos φ                        | >0,95                                 |
| Circuit load capacity                     | 12(B10), 20 (B16), 19 (C10), 31 (C16) |

# A graph of light