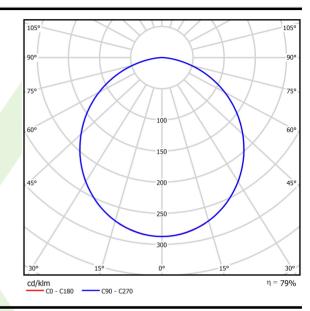

# Light and electrical data

| 1:-124                                    | LED                                         |
|-------------------------------------------|---------------------------------------------|
| Light source                              | LED                                         |
| Luminous flux LED [lm]                    | 9350,92833192                               |
| LED power [W]                             | 43,6                                        |
| Luminaire luminous flux [lm]              | 7397                                        |
| Power of luminaire [W]                    | 48,8                                        |
| Luminaire's light efficiency [lm/W]       | 151,6                                       |
| Color of the light [K]                    | 4000                                        |
| CRI                                       | >80                                         |
| SDCM (LED sources)                        | 3                                           |
| Beam angle [°]                            | (C0-C180) / (C90-C270) - 109,6° /<br>109,6° |
| Photobiological risk class (IEC/EN 62471) | RG0                                         |
| Protection against electric shock         | I                                           |
| Protection degree                         | IP65                                        |
| Voltage                                   | 220240 V, 5060 Hz                           |
| Lifetime of LED sources [h]               | 100000                                      |
| Lx/By                                     | L80/B10                                     |
| Operating temperature range [°C]          | 5 ÷ 30                                      |
| Driver                                    | DIM DALI (EDD)                              |
| Power factor cos φ                        | >0,95                                       |
|                                           |                                             |

# A graph of light