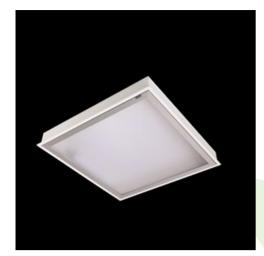

## **Description**

Luminary designed to module and gypsum and cardboard suspended ceilings, equipped with the highly efficient LED panels. Luminary body made from steel sheet, powder coated in white. Optical systems and diffusers mounted in an aluminum frame. Luminary recommended for: emergency departments, intensive care units, and treatment rooms. \*Selected luminary variants are available with ENEC certificate.

| Mechanical data | Assembly           | mounted in module ceilings, as well as plasterboard ceilings |
|-----------------|--------------------|--------------------------------------------------------------|
|                 | Material           | steel sheet                                                  |
| В               | Color              | RAL 9016 (white)                                             |
|                 | Diffuser           | SHM (hardened mat glass)                                     |
| Α Ι             | Impact resistant   | IK08                                                         |
| <del> </del>    | Weight [kg]        | 8,3                                                          |
|                 | Dimensions [mm]    | 1196 x 296 x 76                                              |
|                 | Mounting hole [mm] | 1180 x 280                                                   |