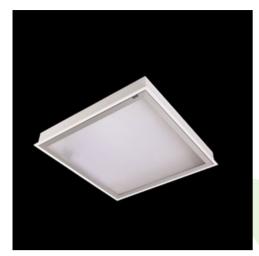

#### **Description**

Luminary designed to module and gypsum and cardboard suspended ceilings, equipped with the highly efficient LED panels. Luminary body made from steel sheet, powder coated in white. Optical systems and diffusers mounted in an aluminum frame. Luminary recommended for: emergency departments, intensive care units, and treatment rooms. \*Selected luminary variants are available with ENEC certificate.

| Mechanical data |   |  | Assembly           | mounted in module ceilings, as well as plasterboard ceilings |
|-----------------|---|--|--------------------|--------------------------------------------------------------|
|                 |   |  | Material           | steel sheet                                                  |
|                 | В |  | Color              | RAL 9016 (white)                                             |
|                 |   |  | Diffuser           | SHM (hardened mat glass)                                     |
| Δ               |   |  | Impact resistant   | IK08                                                         |
| · · ·           |   |  | Dimensions [mm]    | 1196 x 296 x 76                                              |
|                 |   |  | Mounting hole [mm] | 1180 x 280                                                   |