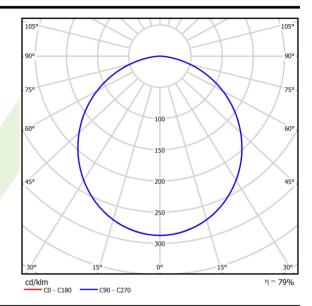

## Light and electrical data

| Light source                              | LED                                         |  |
|-------------------------------------------|---------------------------------------------|--|
| Luminous flux LED [lm]                    | 9350,92833192                               |  |
| LED power [W]                             | 43,6                                        |  |
| Luminaire luminous flux [lm]              | 7397                                        |  |
| Power of luminaire [W]                    | 48,8                                        |  |
| Luminaire's light efficiency [lm/W]       | 151,6                                       |  |
| Color of the light [K]                    | 4000                                        |  |
| CRI                                       | >80                                         |  |
| SDCM (LED sources)                        | 3                                           |  |
| Beam angle [°]                            | (C0-C180) / (C90-C270) - 109,6° /<br>109,6° |  |
| Photobiological risk class (IEC/EN 62471) | RG0                                         |  |
| Protection against electric shock         | I                                           |  |
| Protection degree                         | IP65                                        |  |
| Voltage                                   | 220240 V, 5060 Hz                           |  |
| Lifetime of LED sources [h]               | 100000                                      |  |
| Lx/By                                     | L80/B10                                     |  |
| Operating temperature range [°C]          | 5 ÷ 30                                      |  |
| Driver                                    | standard on/off (E)                         |  |
| Power factor cos φ                        | >0,95                                       |  |
| Circuit load capacity                     | 15 (B10), 25 (B16), 24 (C10), 38 (C16)      |  |

# A graph of light