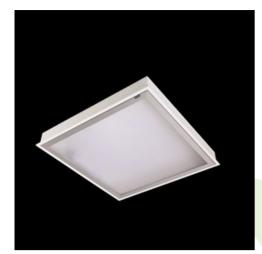

Product: AGAT CLEAN LED 5200 SHM EDD IP65 34 840 / 1200X300

Index: 19.4027.3123.34

## **Description**

Luminary designed to module and gypsum and cardboard suspended ceilings, equipped with the highly efficient LED panels. Luminary body made from steel sheet, powder coated in white. Optical systems and diffusers mounted in an aluminum frame. Luminary recommended for: emergency departments, intensive care units, and treatment rooms.

| Mechanical data |   |       | Assembly           | mounted in module ceilings, as well as plasterboard ceilings |
|-----------------|---|-------|--------------------|--------------------------------------------------------------|
|                 |   |       | Material           | steel sheet                                                  |
|                 | В | ;<br> | Color              | RAL 9016 (white)                                             |
|                 |   |       | Diffuser           | SHM (hardened mat glass)                                     |
| Δ               |   |       | Impact resistant   | IK08                                                         |
| · · ·           |   |       | Dimensions [mm]    | 1196 x 296 x 76                                              |
|                 |   |       | Mounting hole [mm] | 1180 x 280                                                   |