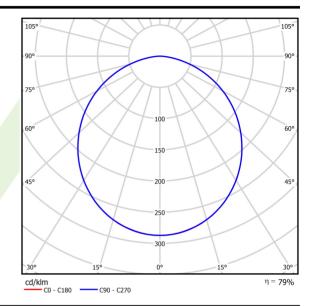

## Light and electrical data

| Light source                              | LED                                         |  |  |
|-------------------------------------------|---------------------------------------------|--|--|
| Luminous flux LED [lm]                    | 5343,38761824                               |  |  |
| LED power [W]                             | 24,8                                        |  |  |
| Luminaire luminous flux [lm]              | 4227                                        |  |  |
| Power of luminaire [W]                    | 27,8                                        |  |  |
| Luminaire's light efficiency [lm/W]       | 152,1                                       |  |  |
| Color of the light [K]                    | 4000                                        |  |  |
| CRI                                       | >80                                         |  |  |
| SDCM (LED sources)                        | 3                                           |  |  |
| Beam angle [°]                            | (C0-C180) / (C90-C270) - 109,6° /<br>109,6° |  |  |
| Photobiological risk class (IEC/EN 62471) | RG0                                         |  |  |
| Protection against electric shock         | I                                           |  |  |
| Protection degree                         | IP65                                        |  |  |
| Voltage                                   | 220240 V, 5060 Hz                           |  |  |
| Lifetime of LED sources [h]               | 100000                                      |  |  |
| Lx/By                                     | L80/B10                                     |  |  |
| Operating temperature range [°C]          | 5 ÷ 30                                      |  |  |
| Driver                                    | DIM DALI (EDD)                              |  |  |
| Power factor cos φ                        | >0,95                                       |  |  |
| Circuit load capacity                     | 17 (B10), 28 (B16), 26 (C10), 41 (C16)      |  |  |

# A graph of light