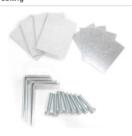

#### **Accessories**

Index 2M-X414LKPIPT5

Name Mounting clips set for plasterboard