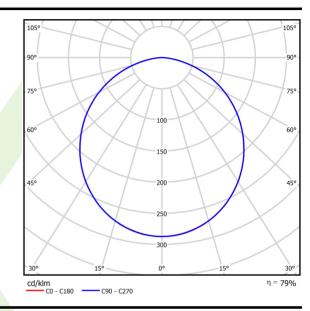

## Light and electrical data

| Light source                              | LED                                         |  |
|-------------------------------------------|---------------------------------------------|--|
| Luminous flux LED [lm]                    | 5343,38761824                               |  |
| LED power [W]                             | 24,8                                        |  |
| Luminaire luminous flux [lm]              | 4227                                        |  |
| Power of luminaire [W]                    | 27,8                                        |  |
| Luminaire's light efficiency [lm/W]       | 152,1                                       |  |
| Color of the light [K]                    | 4000                                        |  |
| CRI                                       | >80                                         |  |
| SDCM (LED sources)                        | 3                                           |  |
| Beam angle [°]                            | (C0-C180) / (C90-C270) - 109,6° /<br>109,6° |  |
| Photobiological risk class (IEC/EN 62471) | RG0                                         |  |
| Protection against electric shock         | I                                           |  |
| Protection degree                         | IP65                                        |  |
| Voltage                                   | 220240 V, 5060 Hz                           |  |
| Lifetime of LED sources [h]               | 100000                                      |  |
| Lx/By                                     | L80/B10                                     |  |
| Operating temperature range [°C]          | 5 ÷ 30                                      |  |
| Driver                                    | standard on/off (E)                         |  |
| Power factor cos φ                        | >0,95                                       |  |
| Circuit load capacity                     | 25 (B10), 40 (B16), 39 (C10), 62 (C16)      |  |

# A graph of light