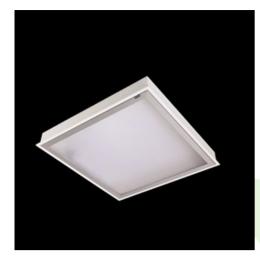

## **Description**

Luminary designed to module and gypsum and cardboard suspended ceilings, equipped with the highly efficient LED panels. Luminary body made from steel sheet, powder coated in white. Optical systems and diffusers mounted in an aluminum frame. Luminary recommended for: emergency departments, intensive care units, and treatment rooms.

| Mechanical data | Assembly           | mounted in module ceilings, as well as plasterboard ceilings |
|-----------------|--------------------|--------------------------------------------------------------|
|                 | Material           | steel sheet                                                  |
| В               | Color              | RAL 9016 (white)                                             |
|                 | Diffuser           | SHM (hardened mat glass)                                     |
| Α Ι             | Impact resistant   | IK08                                                         |
| <del> </del>    | Weight [kg]        | 8,3                                                          |
|                 | Dimensions [mm]    | 1196 x 296 x 76                                              |
|                 | Mounting hole [mm] | 1180 x 280                                                   |