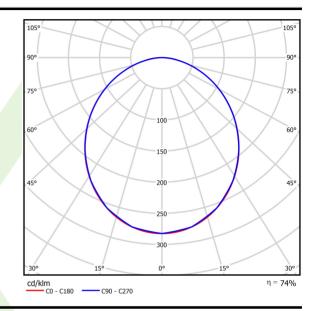

## Light and electrical data

| Light source                              | LED                                       |
|-------------------------------------------|-------------------------------------------|
| Luminous flux LED [lm]                    | 5343,38761824                             |
| LED power [W]                             | 24,8                                      |
| Luminaire luminous flux [lm]              | 3981                                      |
| Power of luminaire [W]                    | 27,8                                      |
| Luminaire's light efficiency [lm/W]       | 143,2                                     |
| Color of the light [K]                    | 4000                                      |
| CRI                                       | >80                                       |
| SDCM (LED sources)                        | 3                                         |
| Beam angle [°]                            | (C0-C180) / (C90-C270) - 105° /<br>104,8° |
| Photobiological risk class (IEC/EN 62471) | RG0                                       |
| Protection against electric shock         | I                                         |
| Protection degree                         | IP65                                      |
| Voltage                                   | 220240 V, 5060 Hz                         |
| Lifetime of LED sources [h]               | 100000                                    |
| Lx/By                                     | L80/B10                                   |
| Operating temperature range [°C]          | 5 ÷ 30                                    |
| Driver                                    | DIM DALI (EDD)                            |
|                                           |                                           |
| Power factor cos φ                        | >0,95                                     |

# A graph of light