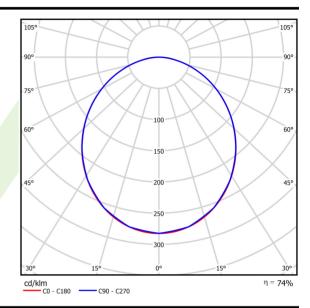

## Light and electrical data

| Light source                              | LED                                       |
|-------------------------------------------|-------------------------------------------|
| Luminous flux LED [lm]                    | 5076,218237328                            |
| LED power [W]                             | 24,8                                      |
| Luminaire luminous flux [lm]              | 3782                                      |
| Power of luminaire [W]                    | 27,8                                      |
| Luminaire's light efficiency [lm/W]       | 136                                       |
| Color of the light [K]                    | 3000                                      |
| CRI                                       | >80                                       |
| SDCM (LED sources)                        | 3                                         |
| Beam angle [°]                            | (C0-C180) / (C90-C270) - 105° /<br>104,8° |
| Photobiological risk class (IEC/EN 62471) | RG0                                       |
| Protection against electric shock         | I                                         |
| Protection degree                         | IP65                                      |
| Voltage                                   | 220240 V, 5060 Hz                         |
| Lifetime of LED sources [h]               | 100000                                    |
| Lx/By                                     | L80/B10                                   |
| Operating temperature range [°C]          | 5 ÷ 30                                    |
| Driver                                    | standard on/off (E)                       |
|                                           |                                           |
| Power factor $\cos \phi$                  | >0,95                                     |

# A graph of light