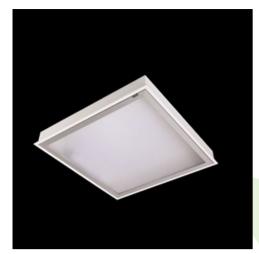

## **Description**

Luminary designed to module and gypsum and cardboard suspended ceilings, equipped with the highly efficient LED panels. Luminary body made from steel sheet, powder coated in white. Optical systems and diffusers mounted in an aluminum frame. Luminary recommended for: emergency departments, intensive care units, and treatment rooms.

| Mechanical data                                   |   |  | Assembly           | mounted in module ceilings, as well as plasterboard ceilings |
|---------------------------------------------------|---|--|--------------------|--------------------------------------------------------------|
|                                                   | В |  | Material           | steel sheet                                                  |
|                                                   |   |  | Color              | RAL 9016 (white)                                             |
|                                                   |   |  | Diffuser           | PLX (PMMA opal)                                              |
| Δ                                                 |   |  | Impact resistant   | IK04                                                         |
| <del>\ \ \ \ \ \ \ \ \ \ \ \ \ \ \ \ \ \ \ </del> |   |  | Dimensions [mm]    | 1196 x 296 x 76                                              |
|                                                   |   |  | Mounting hole [mm] | 1180 x 280                                                   |