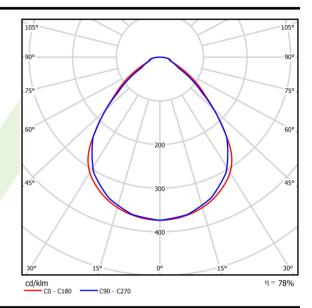

### Light and electrical data

| Light source                              | LED                                       |  |
|-------------------------------------------|-------------------------------------------|--|
| Luminous flux LED [lm]                    | 9350,92833192                             |  |
| LED power [W]                             | 43,6                                      |  |
| Luminaire luminous flux [lm]              | 7303                                      |  |
| Power of luminaire [W]                    | 48,8                                      |  |
| Luminaire's light efficiency [lm/W]       | 149,7                                     |  |
| Color of the light [K]                    | 4000                                      |  |
| CRI                                       | >80                                       |  |
| SDCM (LED sources)                        | 3                                         |  |
| Beam angle [°]                            | (C0-C180) / (C90-C270) - 89° / 89°        |  |
| Photobiological risk class (IEC/EN 62471) | RG0                                       |  |
| Protection against electric shock         | I                                         |  |
| Protection degree                         | IP65                                      |  |
| Voltage                                   | 220240 V, 5060 Hz                         |  |
| Lifetime of LED sources [h]               | 100000                                    |  |
| Lx/By                                     | L80/B10                                   |  |
| Operating temperature range [°C]          | 5 ÷ 30                                    |  |
| Driver                                    | DIM DALI (EDD)                            |  |
| Power factor cos φ                        | >0,95                                     |  |
| Circuit load capacity                     | 14 (B10), 23 (B16), 22 (C10), 35<br>(C16) |  |