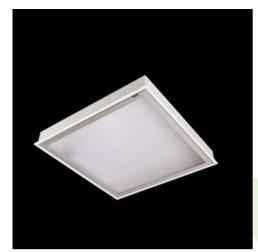

## **Description**

Luminary designed to module and gypsum and cardboard suspended ceilings, equipped with the highly efficient LED panels. Luminary body made from steel sheet, powder coated in white. Optical systems and diffusers mounted in an aluminum frame. Luminary recommended for: emergency departments, intensive care units, and treatment rooms. \*Selected luminary variants are available with ENEC certificate.

| Mechanical data | <del>1</del>   | Assembly           | mounted in module ceilings, as well as plasterboard ceilings |
|-----------------|----------------|--------------------|--------------------------------------------------------------|
|                 |                | Material           | steel sheet                                                  |
|                 | В              | Color              | RAL 9016 (white)                                             |
|                 | T <sub>H</sub> | Diffuser           | Micro-PRM (micro-prismatic diffuser PMMA)                    |
|                 | <u>'</u>       | Impact resistant   | IK04                                                         |
| <del></del>     |                | Dimensions [mm]    | 1196 x 296 x 76                                              |
|                 |                | Mounting hole [mm] | 1180 x 280                                                   |