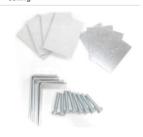

#### **Accessories**

Index 2M-X414LKPIPT5

Name Mounting clips set for plasterboard ceiling