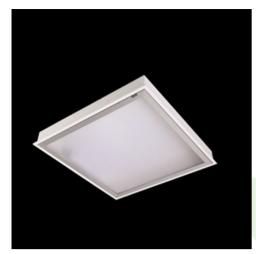

## **Description**

Luminary designed to module and gypsum and cardboard suspended ceilings, equipped with the highly efficient LED panels. Luminary body made from steel sheet, powder coated in white. Optical systems and diffusers mounted in an aluminum frame. Luminary recommended for: emergency departments, intensive care units, and treatment rooms. \*Selected luminary variants are available with ENEC certificate.

| Mechanical data | Assembly           | mounted in module ceilings, as well as plasterboard ceilings |
|-----------------|--------------------|--------------------------------------------------------------|
|                 | Material           | steel sheet                                                  |
| В               | Color              | RAL 9016 (white)                                             |
|                 | Diffuser           | Micro-PRM (micro-prismatic diffuser PMMA)                    |
| Α Ι             | Impact resistant   | IK04                                                         |
| <del> </del>    | Weight [kg]        | 5,92                                                         |
|                 | Dimensions [mm]    | 1196 x 296 x 76                                              |
|                 | Mounting hole [mm] | 1180 x 280                                                   |