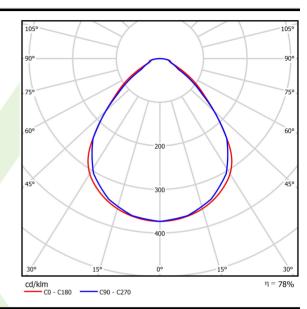

## Light and electrical data

| Light source                              | LED                                       |
|-------------------------------------------|-------------------------------------------|
| Luminous flux LED [lm]                    | 9350,92833192                             |
| LED power [W]                             | 43,6                                      |
| Luminaire luminous flux [lm]              | 7303                                      |
| Power of luminaire [W]                    | 48,8                                      |
| Luminaire's light efficiency [lm/W]       | 149,7                                     |
| Color of the light [K]                    | 4000                                      |
| CRI                                       | >80                                       |
| SDCM (LED sources)                        | 3                                         |
| Beam angle [°]                            | (C0-C180) / (C90-C270) - 89° / 89°        |
| Photobiological risk class (IEC/EN 62471) | RG0                                       |
| Protection against electric shock         | I                                         |
| Protection degree                         | IP65                                      |
| Voltage                                   | 220240 V, 5060 Hz                         |
| Lifetime of LED sources [h]               | 100000                                    |
| Lx/By                                     | L80/B10                                   |
| Operating temperature range [°C]          | 5 ÷ 30                                    |
| Driver                                    | standard on/off (E)                       |
| Power factor cos φ                        | >0,95                                     |
| Circuit load capacity                     | 15 (B10), 25 (B16), 24 (C10), 38<br>(C16) |

# A graph of light