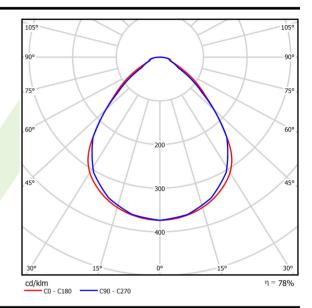

# Light and electrical data

| Light source                              | LED                                       |  |
|-------------------------------------------|-------------------------------------------|--|
| Luminous flux LED [lm]                    | 5343,38761824                             |  |
| LED power [W]                             | 24,8                                      |  |
| Luminaire luminous flux [lm]              | 4173                                      |  |
| Power of luminaire [W]                    | 27,8                                      |  |
| Luminaire's light efficiency [lm/W]       | 150,1                                     |  |
| Color of the light [K]                    | 4000                                      |  |
| CRI                                       | >80                                       |  |
| SDCM (LED sources)                        | 3                                         |  |
| Beam angle [°]                            | (C0-C180) / (C90-C270) - 89° / 89°        |  |
| Photobiological risk class (IEC/EN 62471) | RG0                                       |  |
| Protection against electric shock         | I                                         |  |
| Protection degree                         | IP65                                      |  |
| Voltage                                   | 220240 V, 5060 Hz                         |  |
| Lifetime of LED sources [h]               | 100000                                    |  |
| Lx/By                                     | L80/B10                                   |  |
| Operating temperature range [°C]          | 5 ÷ 30                                    |  |
| Driver                                    | DIM DALI (EDD)                            |  |
| Power factor cos φ                        | >0,95                                     |  |
| Circuit load capacity                     | 17 (B10), 28 (B16), 26 (C10), 41<br>(C16) |  |

# A graph of light