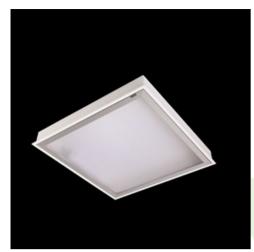

## **Description**

Luminary designed to module and gypsum and cardboard suspended ceilings, equipped with the highly efficient LED panels. Luminary body made from steel sheet, powder coated in white. Optical systems and diffusers mounted in an aluminum frame. Luminary recommended for: emergency departments, intensive care units, and treatment rooms.

| Mechanical data | <del>1</del>                          | Assembly           | mounted in module ceilings, as well as plasterboard ceilings |
|-----------------|---------------------------------------|--------------------|--------------------------------------------------------------|
|                 |                                       | Material           | steel sheet                                                  |
|                 | В                                     | Color              | RAL 9016 (white)                                             |
|                 | Т Т Т Т Т Т Т Т Т Т Т Т Т Т Т Т Т Т Т | Diffuser           | Micro-PRM (micro-prismatic diffuser PMMA)                    |
|                 | <u>'</u>                              | Impact resistant   | IK04                                                         |
| <del></del>     | <del></del>                           | Dimensions [mm]    | 1196 x 296 x 76                                              |
|                 |                                       | Mounting hole [mm] | 1180 x 280                                                   |