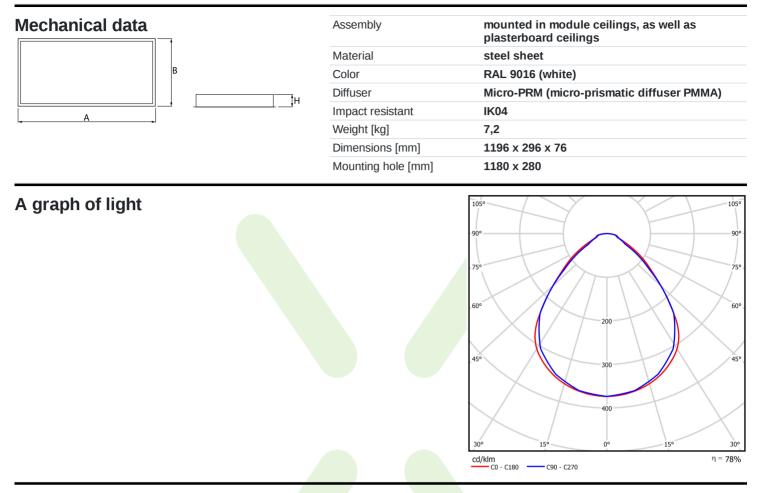

## Light and electrical data

| Light source                              | LED                                       |
|-------------------------------------------|-------------------------------------------|
| Luminous flux LED [lm]                    | 5343,38761824                             |
| LED power [W]                             | 24,8                                      |
| Luminaire luminous flux [lm]              | 4173                                      |
| Power of luminaire [W]                    | 27,8                                      |
| Luminaire's light efficiency [lm/W]       | 150,1                                     |
| Color of the light [K]                    | 4000                                      |
| CRI                                       | >80                                       |
| SDCM (LED sources)                        | 3                                         |
| Beam angle [°]                            | (C0-C180) / (C90-C270) - 89° / 89°        |
| Photobiological risk class (IEC/EN 62471) | RG0                                       |
| Protection against electric shock         | I                                         |
| Protection degree                         | IP65                                      |
| Voltage                                   | 220240 V, 5060 Hz                         |
| Lifetime of LED sources [h]               | 100000                                    |
| Lx/By                                     | L80/B10                                   |
| Operating temperature range [°C]          | 5 ÷ 30                                    |
| Driver                                    | standard on/off (E)                       |
| Power factor cos φ                        | >0,95                                     |
| Circuit load capacity                     | 25 (B10), 40 (B16), 39 (C10), 62<br>(C16) |