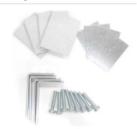

## Accessories

Index 2M-X414LKPIPT5 Name Mounting clips set for plasterboard ceiling

Luminous flux tolerance +/- 10%. Power tolerance +/- 10%. Technical data may be changed. Photos of the luminaires may differ from reality. Date of last update: 22-08-2025