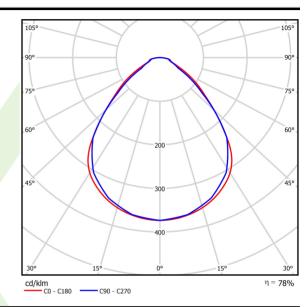

### Light and electrical data

| Light source                              | LED                                       |
|-------------------------------------------|-------------------------------------------|
| Luminous flux LED [lm]                    | 5076,218237328                            |
| LED power [W]                             | 24,8                                      |
| Luminaire luminous flux [lm]              | 3965                                      |
| Power of luminaire [W]                    | 27,8                                      |
| Luminaire's light efficiency [lm/W]       | 142,6                                     |
| Color of the light [K]                    | 3000                                      |
| CRI                                       | >80                                       |
| SDCM (LED sources)                        | 3                                         |
| Beam angle [°]                            | (C0-C180) / (C90-C270) - 89° / 89°        |
| Photobiological risk class (IEC/EN 62471) | RG0                                       |
| Protection against electric shock         | I                                         |
| Protection degree                         | IP65                                      |
| Voltage                                   | 220240 V, 5060 Hz                         |
| Lifetime of LED sources [h]               | 100000                                    |
| Lx/By                                     | L80/B10                                   |
| Operating temperature range [°C]          | 5 ÷ 30                                    |
| Driver                                    | standard on/off (E)                       |
| Power factor cos φ                        | >0,95                                     |
| Circuit load capacity                     | 25 (B10), 40 (B16), 39 (C10), 62<br>(C16) |

# A graph of light