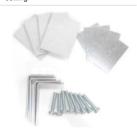

## **Accessories**

Index 2M-X414LKPIPT5

Name Mounting clips set for plasterboard ceiling