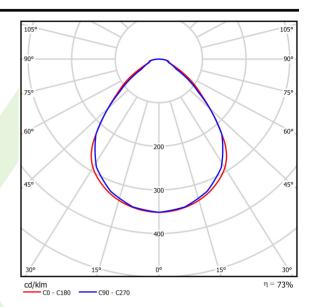

## Light and electrical data

| Light source                              | LED                                       |  |
|-------------------------------------------|-------------------------------------------|--|
| Luminous flux LED [lm]                    | 8883,381915324                            |  |
| LED power [W]                             | 43,6                                      |  |
| Luminaire luminous flux [lm]              | 6512                                      |  |
| Power of luminaire [W]                    | 48,8                                      |  |
| Luminaire's light efficiency [lm/W]       | 133,4                                     |  |
| Color of the light [K]                    | 3000                                      |  |
| CRI                                       | >80                                       |  |
| SDCM (LED sources)                        | 3                                         |  |
| Beam angle [°]                            | (C0-C180) / (C90-C270) - 89° / 89°        |  |
| Photobiological risk class (IEC/EN 62471) | RG0                                       |  |
| Protection against electric shock         | I                                         |  |
| Protection degree                         | IP65                                      |  |
| Voltage                                   | 220240 V, 5060 Hz                         |  |
| Lifetime of LED sources [h]               | 100000                                    |  |
| Lx/By                                     | L80/B10                                   |  |
| Operating temperature range [°C]          | 5 ÷ 30                                    |  |
| Driver                                    | standard on/off (E)                       |  |
| Power factor cos φ                        | >0,95                                     |  |
| Circuit load capacity                     | 15 (B10), 25 (B16), 24 (C10), 38<br>(C16) |  |

# A graph of light