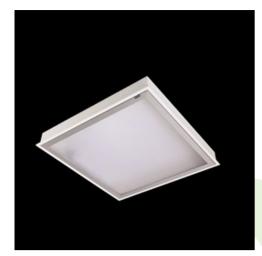

Product: AGAT CLEAN LED 8800 MICRO-PRM SH E IP65 34 830 / 1200X300

Index: 19.4027.4211.34

#### **Description**

Luminary designed to module and gypsum and cardboard suspended ceilings, equipped with the highly efficient LED panels. Luminary body made from steel sheet, powder coated in white. Optical systems and diffusers mounted in an aluminum frame. Luminary recommended for: emergency departments, intensive care units, and treatment rooms. \*Selected luminary variants are available with ENEC certificate.

| Mechanical data | Assembly           | mounted in module ceilings, as well as plasterboard ceilings     |
|-----------------|--------------------|------------------------------------------------------------------|
|                 | Material           | steel sheet                                                      |
| B               | Color              | RAL 9016 (white)                                                 |
|                 | Diffuser           | Micro-PRM SH (micro-prismatic diffuser PMMA with hardened glass) |
| . A →           | Impact resistant   | IK08                                                             |
|                 | Dimensions [mm]    | 1196 x 296 x 76                                                  |
|                 | Mounting hole [mm] | 1180 x 280                                                       |