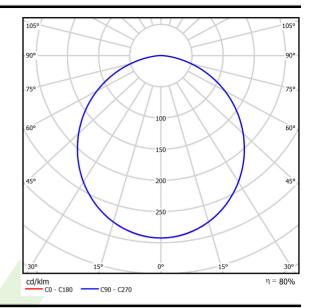

# Light and electrical data

| LED                                                            |
|----------------------------------------------------------------|
| 5500                                                           |
| 130                                                            |
| 4427                                                           |
| 145                                                            |
| 30,5                                                           |
| yellow colour (dominant wavelength<br>\( \hat{\p} = 592 \) nm) |
| (C0-C180) / (C90-C270) - 109,6° / 109,6°                       |
| RG0                                                            |
| I                                                              |
| IP65                                                           |
| 220240 V, 5060 Hz                                              |
| 60000                                                          |
| L70/B50                                                        |
| 5 ÷ 30                                                         |
| standard on/off (E)                                            |
| >0,95                                                          |
| 5 (B10), 8 (B16), 8 (C10), 13 (C16)                            |
|                                                                |

# A graph of light