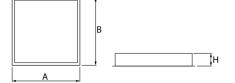

## Mechanical data

| Assembly           | mounted in module ceilings, as well as plasterboard ceilings |
|--------------------|--------------------------------------------------------------|
| Material           | steel sheet                                                  |
| Color              | RAL 9016 (white)                                             |
| Diffuser           | SHM (hardened mat glass)                                     |
| Impact resistant   | IK08                                                         |
| Dimensions [mm]    | 596 x 596 x 76                                               |
| Mounting hole [mm] | 580 x 580                                                    |