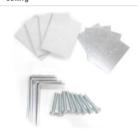

### **Accessories**

Index 2M-X414LKPIPT5

Name Mounting clips set for plasterboard ceiling