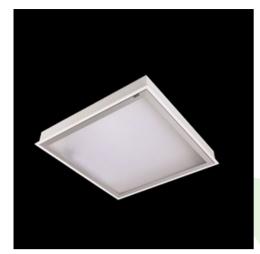

Product: AGAT CLEAN LED 5500 SHM E IP65 34 YELLOW MONO / 600X600

Index: 19.4026.3771.34

# **Description**

Luminary designed to module and gypsum and cardboard suspended ceilings, equipped with the highly efficient LED panels. Luminary body made from steel sheet, powder coated in white. Optical systems and diffusers mounted in an aluminum frame. Luminary recommended for: emergency departments, intensive care units, and treatment rooms.

## Mechanical data

| Assembly           | mounted in module ceilings, as well as plasterboard ceilings |
|--------------------|--------------------------------------------------------------|
| Material           | steel sheet                                                  |
| Color              | RAL 9016 (white)                                             |
| Diffuser           | SHM (hardened mat glass)                                     |
| Impact resistant   | IK08                                                         |
| Dimensions [mm]    | 596 x 596 x 76                                               |
| Mounting hole [mm] | 580 x 580                                                    |