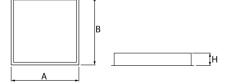

## Mechanical data

| Assembly           | mounted in module ceilings, as well as plasterboard ceilings |
|--------------------|--------------------------------------------------------------|
| Material           | steel sheet                                                  |
| Color              | RAL 9016 (white)                                             |
| Diffuser           | PLX (PMMA opal)                                              |
| Impact resistant   | IK04                                                         |
| Dimensions [mm]    | 596 x 596 x 76                                               |
| Mounting hole [mm] | 580 x 580                                                    |