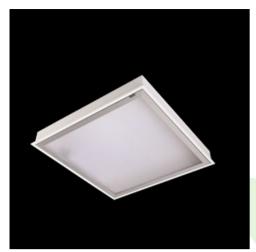

# **Description**

Luminary designed to module and gypsum and cardboard suspended ceilings, equipped with the highly efficient LED panels. Luminary body made from steel sheet, powder coated in white. Optical systems and diffusers mounted in an aluminum frame. Luminary recommended for: emergency departments, intensive care units, and treatment rooms.

## Mechanical data

| Assembly           | mounted in module ceilings, as well as plasterboard ceilings |
|--------------------|--------------------------------------------------------------|
| Material           | steel sheet                                                  |
| Color              | RAL 9016 (white)                                             |
| Diffuser           | PLX (PMMA opal)                                              |
| Impact resistant   | IK04                                                         |
| Dimensions [mm]    | 596 x 596 x 76                                               |
| Mounting hole [mm] | 580 x 580                                                    |