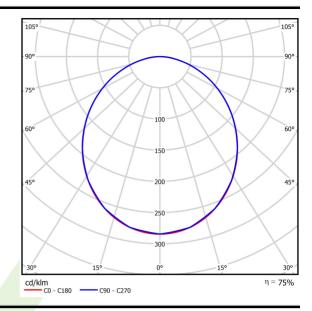

# Light and electrical data

| Light source                              | LED                                           |
|-------------------------------------------|-----------------------------------------------|
| Luminous flux LED [lm]                    | 7700                                          |
| LED power [W]                             | 176                                           |
| Luminaire luminous flux [lm]              | 5777                                          |
| Power of luminaire [W]                    | 198                                           |
| Luminaire's light efficiency [lm/W]       | 29,2                                          |
| Color of the light [K]                    | yellow colour (dominant wavelength λp=592 nm) |
| Beam angle [°]                            | (C0-C180) / (C90-C270) - 105° / 104,8°        |
| Photobiological risk class (IEC/EN 62471) | RG0                                           |
| Protection against electric shock         | I                                             |
| Protection degree                         | IP65                                          |
| Voltage                                   | 220240 V, 5060 Hz                             |
| Lifetime of LED sources [h]               | 60000                                         |
| Lx/By                                     | L70/B50                                       |
| Operating temperature range [°C]          | 5 ÷ 30                                        |
|                                           |                                               |
| Driver                                    | standard on/off (E)                           |

# A graph of light