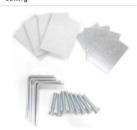

### **Accessories**

Index 2M-X414LKPIPT5

Name Mounting clips set for plasterboard ceiling