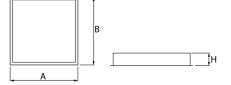

### Mechanical data

| Assembly           | mounted in module ceilings, as well as plasterboard ceilings |
|--------------------|--------------------------------------------------------------|
| Material           | steel sheet                                                  |
| Color              | RAL 9016 (white)                                             |
| Diffuser           | PLX (PMMA opal)                                              |
| Impact resistant   | IK04                                                         |
| Dimensions [mm]    | 596 x 596 x 76                                               |
| Mounting hole [mm] | 580 x 580                                                    |