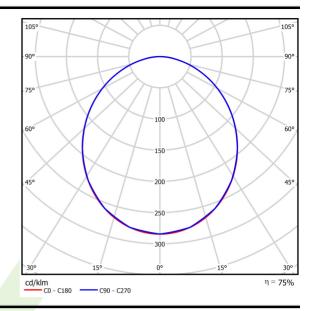

# Light and electrical data

| Light source                              | LED                                           |
|-------------------------------------------|-----------------------------------------------|
| Luminous flux LED [lm]                    | 5500                                          |
| LED power [W]                             | 130                                           |
| Luminaire luminous flux [lm]              | 4127                                          |
| Power of luminaire [W]                    | 145                                           |
| Luminaire's light efficiency [lm/W]       | 28,5                                          |
| Color of the light [K]                    | yellow colour (dominant wavelength λp=592 nm) |
| Beam angle [°]                            | (C0-C180) / (C90-C270) - 105° / 104,8°        |
| Photobiological risk class (IEC/EN 62471) | RG0                                           |
| Protection against electric shock         | I                                             |
| Protection degree                         | IP65                                          |
| Voltage                                   | 220240 V, 5060 Hz                             |
| 3                                         |                                               |
| Lifetime of LED sources [h]               | 60000                                         |
|                                           | ,                                             |
| Lifetime of LED sources [h]               | 60000                                         |
| Lifetime of LED sources [h] Lx/By         | 60000<br>L70/B50                              |

# A graph of light