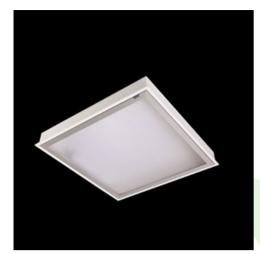

## **Description**

Luminary designed to module and gypsum and cardboard suspended ceilings, equipped with the highly efficient LED panels. Luminary body made from steel sheet, powder coated in white. Optical systems and diffusers mounted in an aluminum frame. Luminary recommended for: emergency departments, intensive care units, and treatment rooms.

### Mechanical data

| Assembly           | mounted in module ceilings, as well as plasterboard ceilings |
|--------------------|--------------------------------------------------------------|
| Material           | steel sheet                                                  |
| Color              | RAL 9016 (white)                                             |
| Diffuser           | PLX (PMMA opal)                                              |
| Impact resistant   | IK04                                                         |
| Dimensions [mm]    | 596 x 596 x 76                                               |
| Mounting hole [mm] | 580 x 580                                                    |