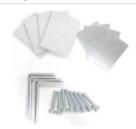

## Accessories

Index 2M-X414LKPIPT5 Name Mounting clips set for plasterboard ceiling

Luminous flux tolerance +/- 10%. Power tolerance +/- 10%. Technical data may be changed. Photos of the luminaires may differ from reality. Date of last update: 30-06-2025