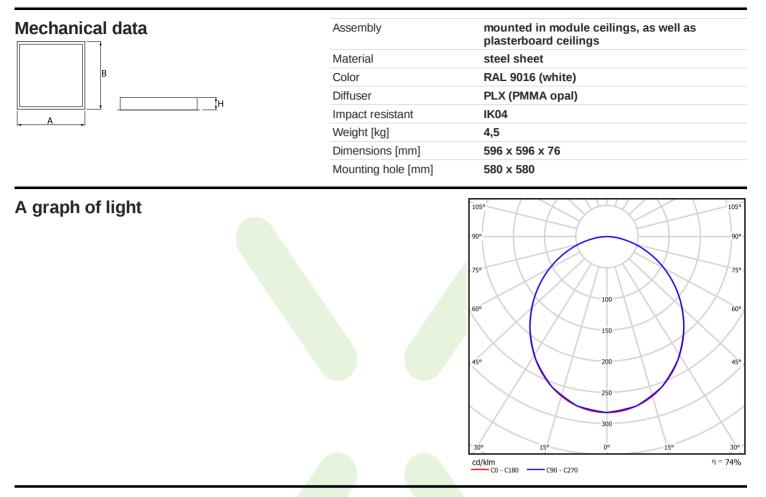

220..240 V, 50..60 Hz

DIM DALI (EDD)

14 (B10), 23 (B16), 22 (C10), 35 (C16)

100000 L80/B10

5 ÷ 30

>0,95

| Product information       | CategoryClean luminaires - recessedFamilyAGAT CLEAN LEDNameAGAT CLEAN LED 11000 PLX EDD IP65 34 840 / 600X600Index19.4026.2623.34Index19.4026.2623.34                                                                                                                                                                                                                                                             |                                                                                                                                  |
|---------------------------|-------------------------------------------------------------------------------------------------------------------------------------------------------------------------------------------------------------------------------------------------------------------------------------------------------------------------------------------------------------------------------------------------------------------|----------------------------------------------------------------------------------------------------------------------------------|
| Light and electrical data | Light source<br>Luminous flux LED [lm]<br>LED power [W]<br>Luminaire luminous flux [lm]<br>Power of luminaire [W]<br>Luminaire's light efficiency [lm/W]<br>Color of the light [K]<br>Color of the light [K]<br>Color of the light [K]<br>Color of the light [K]<br>BCM (LED sources)<br>Beam angle [°]<br>Photobiological risk class (IEC/EN<br>62471)<br>Protection against electric shock<br>Protection degree | LED<br>11689<br>54,5<br>8708<br>61<br>142,8<br>4000<br>>80<br>3<br>(C0-C180) / (C90-C270) - 105° /<br>104,8°<br>RG0<br>I<br>IP65 |