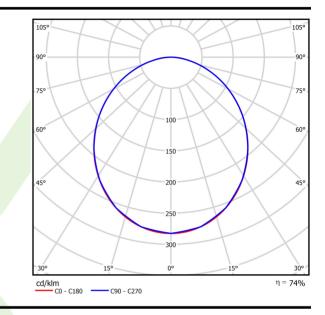

## Light and electrical data

| Light source                                 | LED                                       |
|----------------------------------------------|-------------------------------------------|
| Luminous flux LED [lm]                       | 8883,381915324                            |
| LED power [W]                                | 43,6                                      |
| Luminaire luminous flux [lm]                 | 6618                                      |
| Power of luminaire [W]                       | 48,8                                      |
| Luminaire's light efficiency [lm/W]          | 135,6                                     |
| Color of the light [K]                       | 3000                                      |
| CRI                                          | >80                                       |
| SDCM (LED sources)                           | 3                                         |
| Beam angle [°]                               | (C0-C180) / (C90-C270) - 105° /<br>104,8° |
| Photobiological risk class (IEC/EN<br>62471) | RG0                                       |
| Protection against electric shock            | I                                         |
| Protection degree                            | IP65                                      |
| Voltage                                      | 220240 V, 5060 Hz                         |
| Lifetime of LED sources [h]                  | 100000                                    |
| Lx/By                                        | L80/B10                                   |
| Operating temperature range [°C]             | 5 ÷ 30                                    |
| Driver                                       | standard on/off (E)                       |
| Power factor $\cos \phi$                     | >0,95                                     |
| Circuit load capacity                        | 15 (B10), 25 (B16), 24 (C10), 38 (C16)    |

# A graph of light