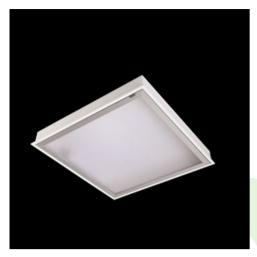

### Description

Luminary designed to module and gypsum and cardboard suspended ceilings, equipped with the highly efficient LED panels. Luminary body made from steel sheet, powder coated in white. Optical systems and diffusers mounted in an aluminum frame. Luminary recommended for: emergency departments, intensive care units, and treatment rooms. \*Selected luminary variants are available with ENEC certificate.