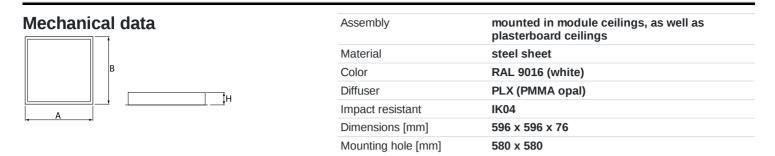

## Light and electrical data

| Light source                                 | LED                                       |
|----------------------------------------------|-------------------------------------------|
| Luminous flux LED [lm]                       | 8883,381915324                            |
| LED power [W]                                | 43,6                                      |
| Luminaire luminous flux [lm]                 | 6618                                      |
| Power of luminaire [W]                       | 48,8                                      |
| Luminaire's light efficiency [lm/W]          | 135,6                                     |
| Color of the light [K]                       | 3000                                      |
| CRI                                          | >80                                       |
| SDCM (LED sources)                           | 3                                         |
| Beam angle [°]                               | (C0-C180) / (C90-C270) - 105° /<br>104,8° |
| Photobiological risk class (IEC/EN<br>62471) | RG0                                       |
| Protection against electric shock            | I                                         |
| Protection degree                            | IP65                                      |
| Voltage                                      | 220240 V, 5060 Hz                         |
| Lifetime of LED sources [h]                  | 100000                                    |
| Lx/By                                        | L80/B10                                   |
| Operating temperature range [°C]             | 5 ÷ 30                                    |
| Driver                                       | standard on/off (E)                       |
| Power factor $\cos \phi$                     | >0,95                                     |
| Circuit load capacity                        | 15 (B10), 25 (B16), 24 (C10), 38 (C16)    |