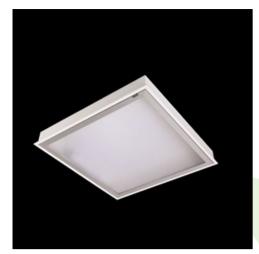

## **Description**

Luminary designed to module and gypsum and cardboard suspended ceilings, equipped with the highly efficient LED panels. Luminary body made from steel sheet, powder coated in white. Optical systems and diffusers mounted in an aluminum frame. Luminary recommended for: emergency departments, intensive care units, and treatment rooms.

| Mec   | 221    | 0010  | 12+2  |
|-------|--------|-------|-------|
|       |        | Cal ( | ıaıa  |
| 11100 | 100111 | Ou: C | - CLU |

| Assembly           | mounted in module ceilings, as well as plasterboard ceilings |
|--------------------|--------------------------------------------------------------|
| Material           | steel sheet                                                  |
| Color              | RAL 9016 (white)                                             |
| Diffuser           | PLX (PMMA opal)                                              |
| Impact resistant   | IK04                                                         |
| Dimensions [mm]    | 596 x 596 x 76                                               |
| Mounting hole [mm] | 580 x 580                                                    |