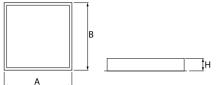

| Mec   | 221    | 0010  | 12+2  |
|-------|--------|-------|-------|
|       |        | Cal ( | ıaıa  |
| 11100 | 100111 | Ou: C | - CLU |

| Assembly           | mounted in module ceilings, as well as plasterboard ceilings |
|--------------------|--------------------------------------------------------------|
| Material           | steel sheet                                                  |
| Color              | RAL 9016 (white)                                             |
| Diffuser           | PLX (PMMA opal)                                              |
| Impact resistant   | IK04                                                         |
| Dimensions [mm]    | 596 x 596 x 76                                               |
| Mounting hole [mm] | 580 x 580                                                    |