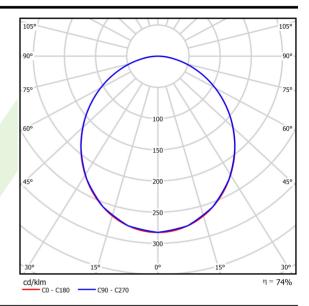

### Light and electrical data

| Light source                                                                                                                       | LED                                                           |
|------------------------------------------------------------------------------------------------------------------------------------|---------------------------------------------------------------|
| Luminous flux LED [lm]                                                                                                             | 6345,27279666                                                 |
| LED power [W]                                                                                                                      | 31                                                            |
| Luminaire luminous flux [lm]                                                                                                       | 4727                                                          |
| Power of luminaire [W]                                                                                                             | 34,7                                                          |
| Luminaire's light efficiency [lm/W]                                                                                                | 136,2                                                         |
| Color of the light [K]                                                                                                             | 3000                                                          |
| CRI                                                                                                                                | >80                                                           |
| SDCM (LED sources)                                                                                                                 | 3                                                             |
| Beam angle [°]                                                                                                                     | (C0-C180) / (C90-C270) - 105° /<br>104,8°                     |
| Photobiological risk class (IEC/EN                                                                                                 | RG0                                                           |
| 62471)                                                                                                                             |                                                               |
| ŭ (                                                                                                                                | 1                                                             |
| 62471)                                                                                                                             |                                                               |
| 62471) Protection against electric shock                                                                                           | 1                                                             |
| Protection against electric shock Protection degree                                                                                | I<br>IP65                                                     |
| Protection against electric shock Protection degree Voltage                                                                        | I<br>IP65<br>220240 V, 5060 Hz                                |
| Protection against electric shock Protection degree  Voltage  Lifetime of LED sources [h]                                          | I<br>IP65<br>220240 V, 5060 Hz<br>100000                      |
| Protection against electric shock Protection degree  Voltage  Lifetime of LED sources [h]  Lx/By                                   | I<br>IP65<br>220240 V, 5060 Hz<br>100000<br>L80/B10           |
| Protection against electric shock Protection degree  Voltage  Lifetime of LED sources [h]  Lx/By  Operating temperature range [°C] | I<br>IP65<br>220240 V, 5060 Hz<br>100000<br>L80/B10<br>5 ÷ 30 |