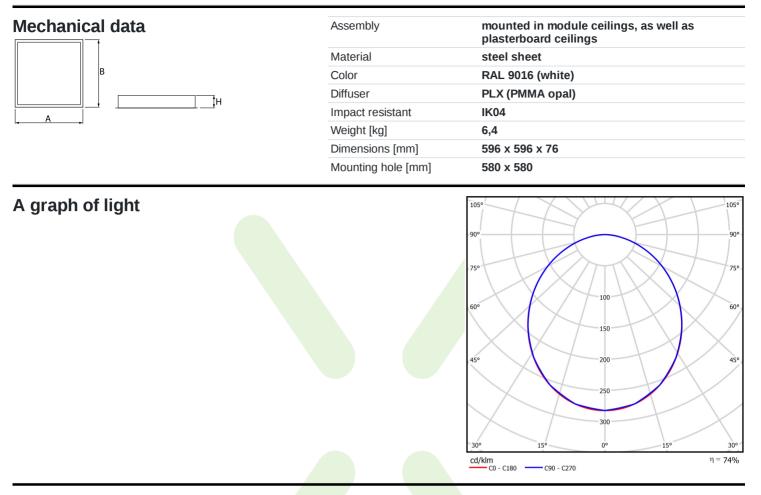

## Light and electrical data

| Light source                                 | LED                                       |
|----------------------------------------------|-------------------------------------------|
| Luminous flux LED [Im]                       | 5076,218237328                            |
| LED power [W]                                | 24,8                                      |
| Luminaire luminous flux [lm]                 | 3782                                      |
| Power of luminaire [W]                       | 27,8                                      |
| Luminaire's light efficiency [lm/W]          | 136                                       |
| Color of the light [K]                       | 3000                                      |
| CRI                                          | >80                                       |
| SDCM (LED sources)                           | 3                                         |
| Beam angle [°]                               | (C0-C180) / (C90-C270) - 105° /<br>104,8° |
| Photobiological risk class (IEC/EN<br>62471) | RG0                                       |
| Protection against electric shock            | I                                         |
| Protection degree                            | IP65                                      |
| Voltage                                      | 220240 V, 5060 Hz                         |
| Lifetime of LED sources [h]                  | 100000                                    |
| Lx/By                                        | L80/B10                                   |
| Operating temperature range [°C]             | 5 ÷ 30                                    |
| Driver                                       | DIM DALI (EDD)                            |
| Power factor $\cos \phi$                     | >0,95                                     |
| Circuit load capacity                        | 17 (B10), 28 (B16), 26 (C10), 41 (C16)    |