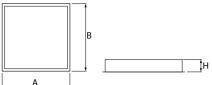

| Assembly           | mounted in module ceilings, as well as plasterboard ceilings |
|--------------------|--------------------------------------------------------------|
| Material           | steel sheet                                                  |
| Color              | RAL 9016 (white)                                             |
| Diffuser           | PLX (PMMA opal)                                              |
| Impact resistant   | IK04                                                         |
| Weight [kg]        | 4,95                                                         |
| Dimensions [mm]    | 596 x 596 x 76                                               |
| Mounting hole [mm] | 580 x 580                                                    |