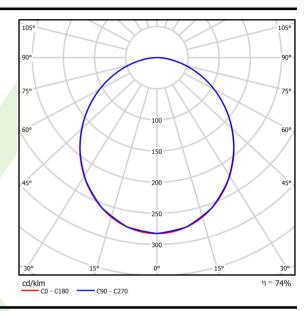

## Light and electrical data

|                                           | . ==                                      |
|-------------------------------------------|-------------------------------------------|
| Light source                              | LED                                       |
| Luminous flux LED [lm]                    | 4007,54071368                             |
| LED power [W]                             | 18,6                                      |
| Luminaire luminous flux [lm]              | 2986                                      |
| Power of luminaire [W]                    | 20,8                                      |
| Luminaire's light efficiency [lm/W]       | 143,6                                     |
| Color of the light [K]                    | 4000                                      |
| CRI                                       | >80                                       |
| SDCM (LED sources)                        | 3                                         |
| Beam angle [°]                            | (C0-C180) / (C90-C270) - 105° /<br>104,8° |
| Photobiological risk class (IEC/EN 62471) | RG0                                       |
| Protection against electric shock         | I                                         |
| Protection degree                         | IP65                                      |
| Voltage                                   | 220240 V, 5060 Hz                         |
| Lifetime of LED sources [h]               | 100000                                    |
| Lx/By                                     | L80/B10                                   |
| Operating temperature range [°C]          | 5 ÷ 30                                    |
| Driver                                    | DIM DALI (EDD)                            |
| Power factor cos φ                        | >0,95                                     |
| Circuit load capacity                     | 17 (B10), 28 (B16), 26 (C10), 41 (C16)    |

# A graph of light