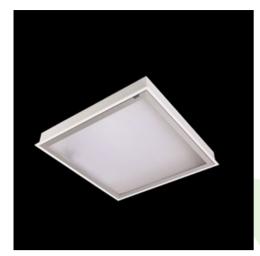

### **Description**

Luminary designed to module and gypsum and cardboard suspended ceilings, equipped with the highly efficient LED panels. Luminary body made from steel sheet, powder coated in white. Optical systems and diffusers mounted in an aluminum frame. Luminary recommended for: emergency departments, intensive care units, and treatment rooms.

| Assembly           | mounted in module ceilings, as well as plasterboard ceilings |
|--------------------|--------------------------------------------------------------|
| Material           | steel sheet                                                  |
| Color              | RAL 9016 (white)                                             |
| Diffuser           | PLX (PMMA opal)                                              |
| Impact resistant   | IK04                                                         |
| Weight [kg]        | 4,95                                                         |
| Dimensions [mm]    | 596 x 596 x 76                                               |
| Mounting hole [mm] | 580 x 580                                                    |