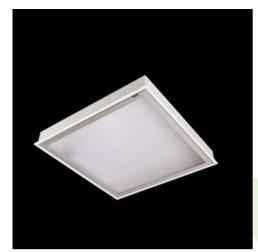

## **Description**

Luminary designed to module and gypsum and cardboard suspended ceilings, equipped with the highly efficient LED panels. Luminary body made from steel sheet, powder coated in white. Optical systems and diffusers mounted in an aluminum frame. Luminary recommended for: emergency departments, intensive care units, and treatment rooms.

|       | 000  | $\sim$ | data |
|-------|------|--------|------|
|       | папі |        | uala |
| 11100 |      | UUI    | uutu |

| Assembly           | mounted in module ceilings, as well as plasterboard ceilings |
|--------------------|--------------------------------------------------------------|
| Material           | steel sheet                                                  |
| Color              | RAL 9016 (white)                                             |
| Diffuser           | Micro-PRM (micro-prismatic diffuser PMMA)                    |
| Impact resistant   | IK04                                                         |
| Weight [kg]        | 5,6                                                          |
| Dimensions [mm]    | 596 x 596 x 76                                               |
| Mounting hole [mm] | 580 x 580                                                    |