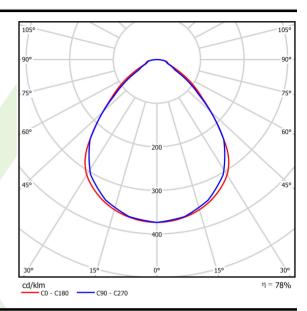

## Light and electrical data

| Light source                              | LED                                       |  |  |
|-------------------------------------------|-------------------------------------------|--|--|
| Luminous flux LED [lm]                    | 11104,227394155                           |  |  |
| LED power [W]                             | 54,5                                      |  |  |
| Luminaire luminous flux [lm]              | 8672                                      |  |  |
| Power of luminaire [W]                    | 61                                        |  |  |
| Luminaire's light efficiency [lm/W]       | 142,2                                     |  |  |
| Color of the light [K]                    | 3000                                      |  |  |
| CRI                                       | >80                                       |  |  |
| SDCM (LED sources)                        | 3                                         |  |  |
| Beam angle [°]                            | (C0-C180) / (C90-C270) - 89° / 89°        |  |  |
| Photobiological risk class (IEC/EN 62471) | RG0                                       |  |  |
| Protection against electric shock         | I                                         |  |  |
| Protection degree                         | IP65                                      |  |  |
| Voltage                                   | 220240 V, 5060 Hz                         |  |  |
| Lifetime of LED sources [h]               | 100000                                    |  |  |
| Lx/By                                     | L80/B10                                   |  |  |
| Operating temperature range [°C]          | 5 ÷ 30                                    |  |  |
| Driver                                    | standard on/off (E)                       |  |  |
| Power factor cos φ                        | >0,95                                     |  |  |
| Circuit load capacity                     | 15 (B10), 25 (B16), 24 (C10), 38<br>(C16) |  |  |

# A graph of light