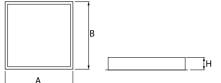

|       | 000  | $\sim$ | data |
|-------|------|--------|------|
|       | папі |        | uala |
| 11100 |      | UUI    | uutu |

| Assembly           | mounted in module ceilings, as well as plasterboard ceilings |
|--------------------|--------------------------------------------------------------|
| Material           | steel sheet                                                  |
| Color              | RAL 9016 (white)                                             |
| Diffuser           | Micro-PRM (micro-prismatic diffuser PMMA)                    |
| Impact resistant   | IK04                                                         |
| Weight [kg]        | 5,6                                                          |
| Dimensions [mm]    | 596 x 596 x 76                                               |
| Mounting hole [mm] | 580 x 580                                                    |