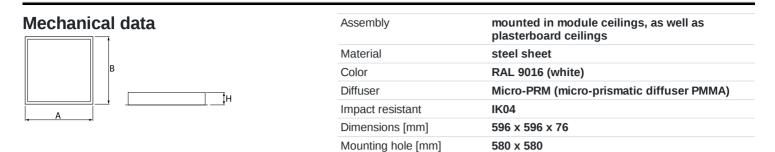

Category Clean luminaires - recessed AGAT CLEAN LED Family Name AGAT CLEAN LED 6600 MICRO-PRM EDD IP65 34 840 / 600X600 Index 19.4026.1423.34 5902107007621 EAN CE IP<sub>65</sub> Þ Æ IK 