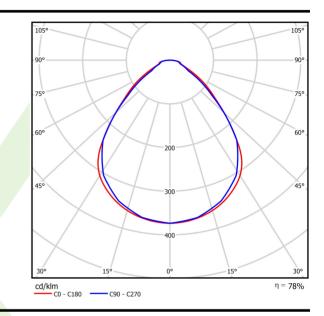

## Light and electrical data

| Light source                              | LED                                       |
|-------------------------------------------|-------------------------------------------|
| Luminous flux LED [Im]                    | 7013,19624894                             |
| LED power [W]                             | 32,7                                      |
| Luminaire luminous flux [lm]              | 5477                                      |
| Power of luminaire [W]                    | 36,6                                      |
| Luminaire's light efficiency [lm/W]       | 149,6                                     |
| Color of the light [K]                    | 4000                                      |
| CRI                                       | >80                                       |
| SDCM (LED sources)                        | 3                                         |
| Beam angle [°]                            | (C0-C180) / (C90-C270) - 89° / 89°        |
| Photobiological risk class (IEC/EN 62471) | RG0                                       |
| Protection against electric shock         | I                                         |
| Protection degree                         | IP65                                      |
| Voltage                                   | 220240 V, 5060 Hz                         |
| Lifetime of LED sources [h]               | 100000                                    |
| Lx/By                                     | L80/B10                                   |
| Operating temperature range [°C]          | 5 ÷ 30                                    |
| Driver                                    | DIM DALI (EDD)                            |
| Power factor $\cos \phi$                  | >0,95                                     |
| Circuit load capacity                     | 14 (B10), 23 (B16), 22 (C10), 35<br>(C16) |

# A graph of light